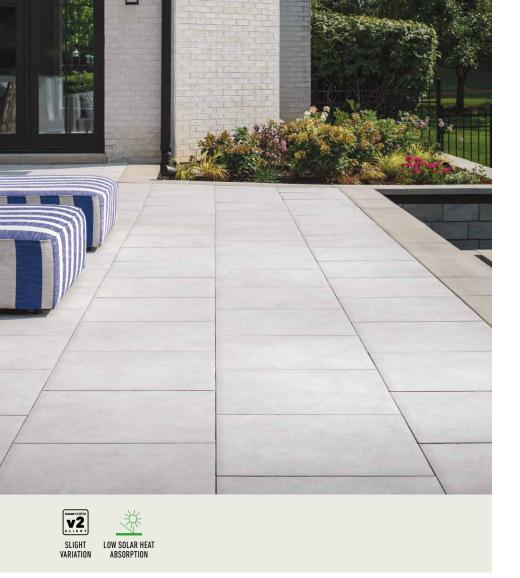

## CONCRETE FINISH | 20MM

The smooth concrete-like finish offers a clean, contemporary aesthetic. Its structured and tight surface texture in neutral shades makes this porcelain paver a versatile design element.

## FEATURES & BENEFITS

- · Smooth, concrete-like finish
- Incredibly high breakage loads, up to 3,000 pounds
- · Modular for faster installation,
- Can be cleaned with normal household cleaners and even pressure washed with a low pressure washing device.
- High density and ultra-low absorption rate creates a tight surface texture and fends off surface mold, moss, dirt and other types of stains
- Unaffected by alkalis, acids, chemical agents, salt and other de-icing materials
- Structured top textures create non-slip surfaces
- Freeze thaw resistant—100% frost-free and properties remain unaltered at temperatures ranging from -51.1° to + 60° C (-60°F to +140°F)