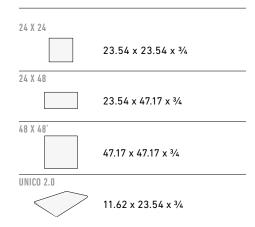

### PALLET INFORMATION

| GLOCAL    |                                             | SQFT/<br>PALLET | SQFT/<br>BOX | BOXES/<br>PALLET | PCS/<br>BOX | WEIGHT/<br>BOX | WEIGHT/<br>PALLET |
|-----------|---------------------------------------------|-----------------|--------------|------------------|-------------|----------------|-------------------|
| 24 X 24   | 23.54 x 23.54 x <sup>3</sup> / <sub>4</sub> | 232.5           | 7.75         | 30               | 2           | 72             | 2160              |
| 24 X 48   | 23.54 x 47.17 x <sup>3</sup> / <sub>4</sub> | 271.25          | 7.75         | 35               | 1           | 74             | 2621              |
| 48 X 48   | 47.17 x 47.17 x <sup>3</sup> / <sub>4</sub> | 310             | 15.5         | 20               | 1           | 148.5          | 3009              |
| UNICO 2.0 | 11.62 x 23.54 x <sup>3</sup> / <sub>4</sub> | 205.2           | 5.7          | 36               | 3           | 54             | 1944              |

## SHAPES & SIZES

\*48 x 48 is special order

View the product page on **Belgard.com** for more information