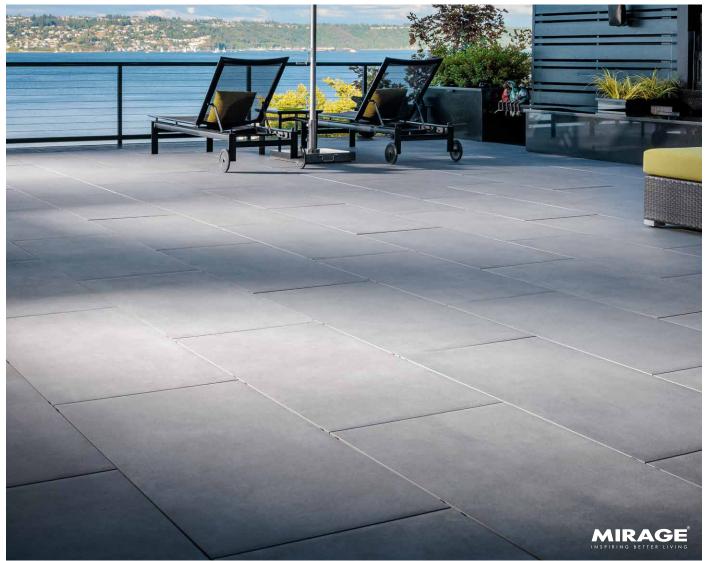

## CONCRETE FINISH | 20MM

The smooth concrete-like finish offers a clean, contemporary aesthetic. Its structured and tight surface texture in neutral shades makes this porcelain paver a versatile design element.