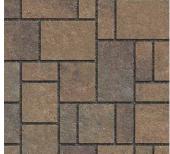

## SHAPES & SIZES

3-PIECE PERMEABLE | 80MM

263/64 x 613/32 x 31/8

 $6^{15}/_{32} \times 6^{15}/_{32} \times 3^{1}/_{8}$ 

 $6^{15}/_{32} \times 9^{13}/_{16} \times 3^{1}/_{8}$ 

View the product page on **Belgard.com** for more information