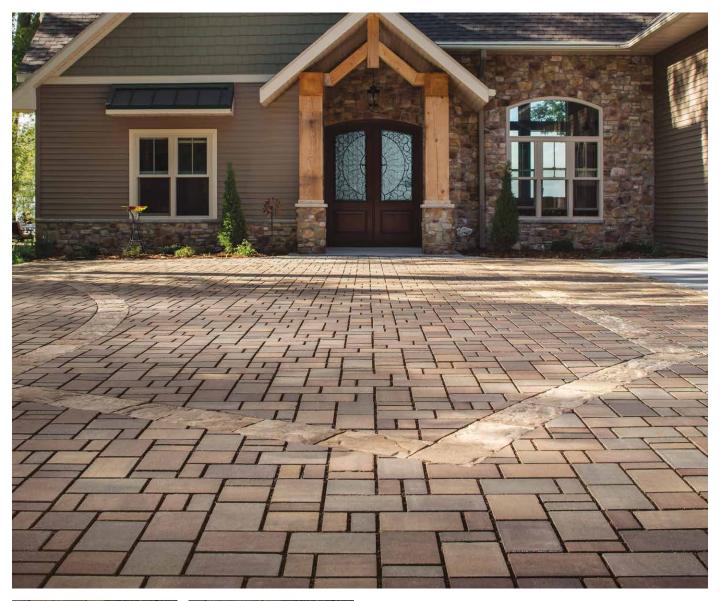

# AQUA DUBLIN°

3-PIECE PERMEABLE | 80MM

Reduce stormwater runoff with a permeable system that offers a smooth surface and the classic look of cut stone.

TOSCANA VICTORIAN

## DRIVEWAY

ADA COMPLIANT

PALLET INFORMATION

| AQUA DUBLIN° 3-PIECE |                                                                                                   | SQFT/<br>PALLET | UNITS/<br>LAYER | SQFT/<br>LAYER | LAYER/<br>PALLET | WEIGHT/<br>Pallet |
|----------------------|---------------------------------------------------------------------------------------------------|-----------------|-----------------|----------------|------------------|-------------------|
| 8 0 MM               | 263/64 x 613/32 x 31/8                                                                            | 90.8            | 15              | 2.4            | 8                | 3100              |
|                      | 6 <sup>15</sup> / <sub>32</sub> x 6 <sup>15</sup> / <sub>32</sub> x 3 <sup>1</sup> / <sub>8</sub> |                 | 8               | 2.6            |                  |                   |
|                      | 6 <sup>15</sup> / <sub>32</sub> x 9 <sup>13</sup> / <sub>16</sub> x 3 <sup>1</sup> / <sub>8</sub> |                 | 13              | 6.4            |                  |                   |