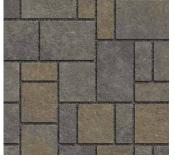

## SHAPES & SIZES

3-PIECE PERMEABLE | 80MM

263/64 x 613/32 x 31/8

 $6^{15}/_{32} \times 6^{15}/_{32} \times 3^{1}/_{8}$ 

 $6^{15}/_{32} \times 9^{13}/_{16} \times 3^{1}/_{8}$ 

View the product page on **Belgard.com** for more information