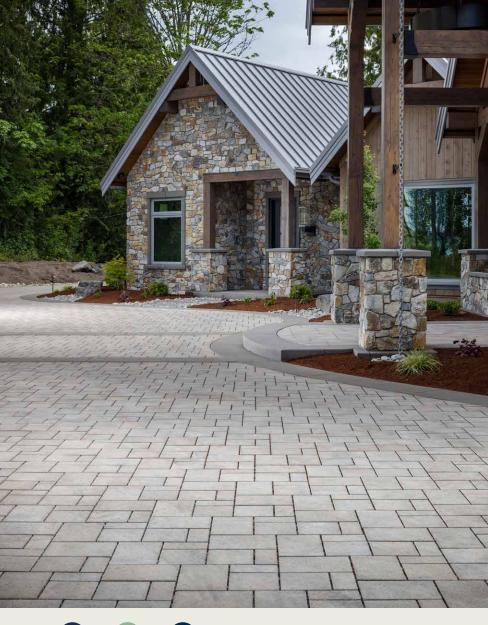

# AQUA DUBLIN°

3-PIECE PERMEABLE | 80MM

Reduce stormwater runoff with a permeable system that offers a smooth surface and the classic look of cut stone.

TOSCANA VICTORIAN

## DRIVEWAY

ADA COMPLIANT

PALLET INFORMATION

| AQUA DUBLIN° 3-PIECE |                                                                                                   | SQFT/<br>PALLET | UNITS/<br>LAYER | SQFT/<br>LAYER | LAYER/<br>PALLET | WEIGHT/<br>Pallet |
|----------------------|---------------------------------------------------------------------------------------------------|-----------------|-----------------|----------------|------------------|-------------------|
| 8 0 MM               | 263/64 x 613/32 x 31/8                                                                            | 90.8            | 15              | 2.4            | 8                | 3100              |
|                      | 6 <sup>15</sup> / <sub>32</sub> x 6 <sup>15</sup> / <sub>32</sub> x 3 <sup>1</sup> / <sub>8</sub> |                 | 8               | 2.6            |                  |                   |
|                      | 6 <sup>15</sup> / <sub>32</sub> x 9 <sup>13</sup> / <sub>16</sub> x 3 <sup>1</sup> / <sub>8</sub> |                 | 13              | 6.4            |                  |                   |