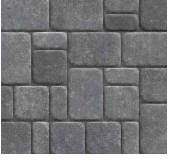

# LONDON COBBLE 3-PIECE PAVER | 60MM

Gently rounded corners and a domed pillowtop surface offer a tailored, architectural look. Combinations of hues and pattern options offer design flexibility.

CHOCOLATE Not available in 3-Piece

FOSSIL BEIGE

IRON BAY

JAMES RIVER

M | D N | G H T Not available in 3-Piece

POTOMAC

SHADED GRAY

## FEATURES & BENEFITS

- Clean lines and an architectural appearance
- Classic style perfectly suited for almost any aesthetic and application
- Gently rounded corners with smooth pillow-top surface
- Multi-piece system with accent options available on separate pallet