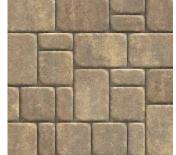

# LONDON COBBLE 3-PIECE PAVER | 60MM

Gently rounded corners and a domed pillowtop surface offer a tailored, architectural look. Combinations of hues and pattern options offer design flexibility.

CHOCOLATE Not available in 3-Piece

FOSSIL BEIGE

IRON BAY

JAMES RIVER

M | D N | G H T Not available in 3-Piece

POTOMAC

SHADED GRAY

## FEATURES & BENEFITS

- Clean lines and an architectural appearance
- Classic style perfectly suited for almost any aesthetic and application
- Gently rounded corners with smooth pillow-top surface
- Multi-piece system with accent options available on separate pallet