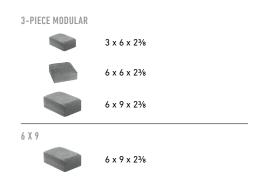

## SHAPES & SIZES

## PALLET INFORMATION

| LONDON COBBLE      |              | SQFT/<br>Pallet | UNITS/<br>Layer | SQFT/<br>Layer | LAYER/<br>PALLET | WEIGHT/<br>Pallet |
|--------------------|--------------|-----------------|-----------------|----------------|------------------|-------------------|
| 3-PIECE<br>MODULAR | 3 x 6 x 2³⁄8 | 120             | 16              | 2              | 10               | 3090              |
|                    | 6 x 6 x 2³/8 |                 | 16              | 4              |                  |                   |
|                    | 6 x 9 x 2³/8 |                 | 16              | 6              |                  |                   |
| 6 X 9              | 6 x 9 x 2³/8 | 112.5           | 300             | 11.25          | 10               | 2940              |