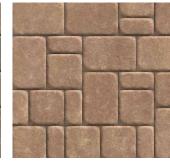

# LONDON COBBLE 3-PIECE PAVER | 60MM

Gently rounded corners and a domed pillowtop surface offer a tailored, architectural look. Combinations of hues and pattern options offer design flexibility.

CHOCOLATE Not available in 3-Piece

FOSSIL BEIGE

IRON BAY

JAMES RIVER

M | D N | G H T Not available in 3-Piece

POTOMAC

SHADED GRAY

## FEATURES & BENEFITS

- Clean lines and an architectural appearance
- Classic style perfectly suited for almost any aesthetic and application
- Gently rounded corners with smooth pillow-top surface
- Multi-piece system with accent options available on separate pallet