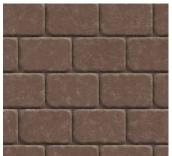

FOSSIL BEIGE

IRON BAY

JAMES RIVER

M | D N | G H T Not available in 3-Piece

POTOMAC

SHADED GRAY