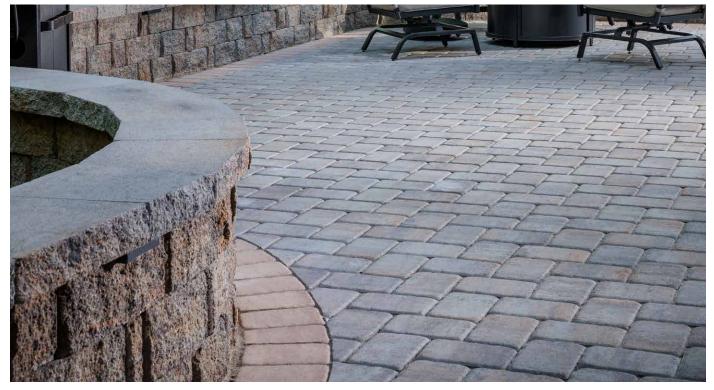

# LONDON COBBLE 3-PIECE PAVER | 60MM

Gently rounded corners and a domed pillowtop surface offer a tailored, architectural look. Combinations of hues and pattern options offer design flexibility.

CHOCOLATE Not available in 3-Piece

## FEATURES & BENEFITS

- Clean lines and an architectural appearance
- Classic style perfectly suited for almost any aesthetic and application
- Gently rounded corners with smooth pillow-top surface
- Multi-piece system with accent options available on separate pallet