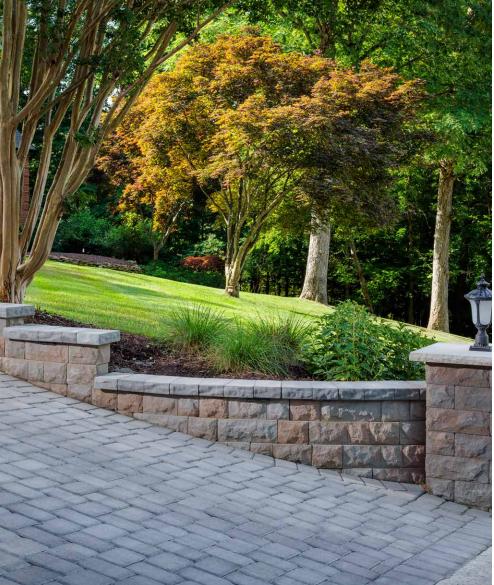

# LONDON COBBLE 3-PIECE PAVER | 60MM

Gently rounded corners and a domed pillowtop surface offer a tailored, architectural look. Combinations of hues and pattern options offer design flexibility.

CHOCOLATE Not available in 3-Piece

## FEATURES & BENEFITS

- Clean lines and an architectural appearance
- Classic style perfectly suited for almost any aesthetic and application
- Gently rounded corners with smooth pillow-top surface
- Multi-piece system with accent options available on separate pallet