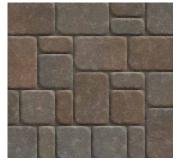

FOSSIL BEIGE

IRON BAY

JAMES RIVER

M | D N | G H T Not available in 3-Piece

POTOMAC

SHADED GRAY