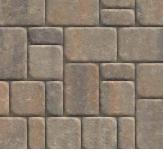

FOSSIL BEIGE

IRON BAY

JAMES RIVER

M | D N | G H T Not available in 3-Piece

POTOMAC

SHADED GRAY