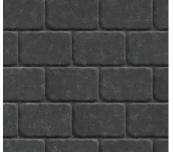

# LONDON COBBLE 3-PIECE PAVER | 60MM

Gently rounded corners and a domed pillowtop surface offer a tailored, architectural look. Combinations of hues and pattern options offer design flexibility.

CHOCOLATE Not available in 3-Piece

FOSSIL BEIGE

IRON BAY

JAMES RIVER

M | D N | G H T Not available in 3-Piece

POTOMAC

SHADED GRAY

## FEATURES & BENEFITS

- Clean lines and an architectural appearance
- Classic style perfectly suited for almost any aesthetic and application
- Gently rounded corners with smooth pillow-top surface
- Multi-piece system with accent options available on separate pallet