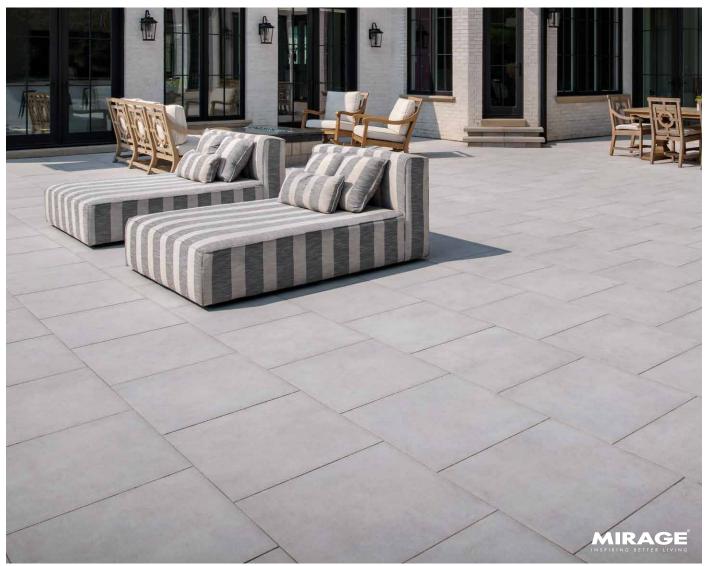

# CONCRETE FINISH | 20MM

The smooth concrete-like finish offers a clean, contemporary aesthetic. Its structured and tight surface texture in neutral shades makes this porcelain paver a versatile design element.

### FEATURES & BENEFITS

- · Smooth, concrete-like finish
- Incredibly high breakage loads, up to 3,000 pounds
- · Modular for faster installation,
- Can be cleaned with normal household cleaners and even pressure washed with a low pressure washing device.
- High density and ultra-low absorption rate creates a tight surface texture and fends off surface mold, moss, dirt and other types of stains
- Unaffected by alkalis, acids, chemical agents, salt and other de-icing materials
- Structured top textures create non-slip surfaces
- Freeze thaw resistant—100% frost-free and properties remain unaltered at temperatures ranging from -51.1° to + 60° C (-60°F to +140°F)