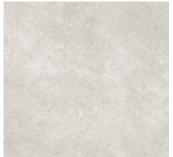

# CONCRETE FINISH | 20MM

The smooth concrete-like finish offers a clean, contemporary aesthetic. Its structured and tight surface texture in neutral shades makes this porcelain paver a versatile design element.

# SHAPES & SIZES

24 X 24

23.54 x 23.54 x <sup>3</sup>/<sub>4</sub>

View the product page on **Belgard.com** for more information