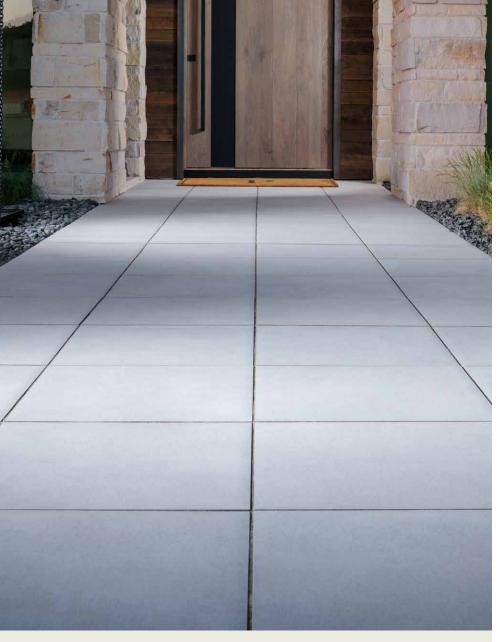

# CONCRETE FINISH | 20MM

The smooth concrete-like finish offers a clean, contemporary aesthetic. Its structured and tight surface texture in neutral shades makes this porcelain paver a versatile design element.

### FEATURES & BENEFITS

- · Smooth, concrete-like finish
- Incredibly high breakage loads, up to 3,000 pounds
- · Modular for faster installation,
- Can be cleaned with normal household cleaners and even pressure washed with a low pressure washing device.
- High density and ultra-low absorption rate creates a tight surface texture and fends off surface mold, moss, dirt and other types of stains
- Unaffected by alkalis, acids, chemical agents, salt and other de-icing materials
- Structured top textures create non-slip surfaces
- Freeze thaw resistant—100% frost-free and properties remain unaltered at temperatures ranging from -51.1° to + 60° C (-60°F to +140°F)