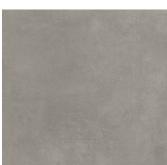

# CONCRETE FINISH | 20MM

The smooth concrete-like finish offers a clean, contemporary aesthetic. Its structured and tight surface texture in neutral shades makes this porcelain paver a versatile design element.

# SHAPES & SIZES

24 X 24

23.54 x 23.54 x <sup>3</sup>/<sub>4</sub>

View the product page on **Belgard.com** for more information