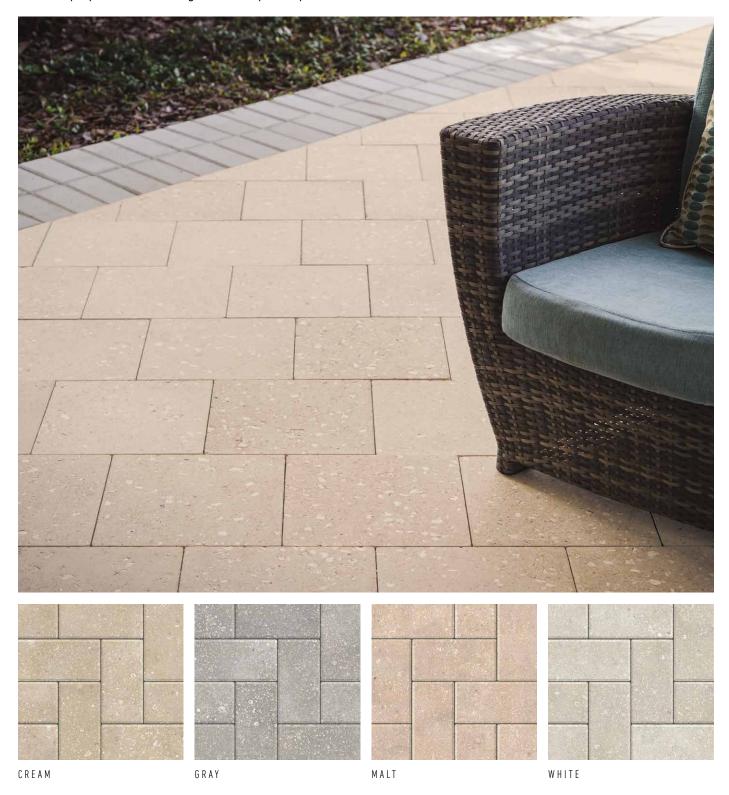

# **OCEANSIDE**

PAVER | 60MM

Exposed coquina and oyster shells bring a rare coastal charm, with multiple paver sizes allowing for endless pattern possibilities.

# FEATURES & BENEFITS

- Unique organic look incorporating real coquina and oyster shells
- Available in multiple sizes to create multiple patterns
- Can be utilized to construct an ADA-compliant pavement

## SHAPES & SIZES

4 X 8 | 60MM

4 x 8 x 23/8

8 X 8 | 60MM

8 x 8 x 23/8

8 X 12 | 60MM

8 x 12 x 23/8

12 X 12 | 60MM