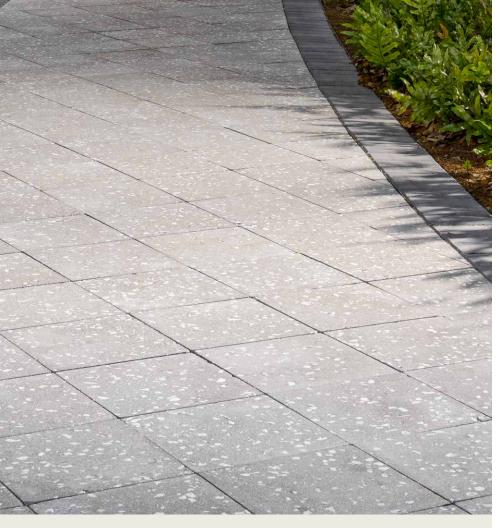

# **OCEANSIDE**

PAVER | 60MM

Exposed coquina and oyster shells bring a rare coastal charm, with multiple paver sizes allowing for endless pattern possibilities.

# FEATURES & BENEFITS

- Unique organic look incorporating real coquina and oyster shells
- Available in multiple sizes to create multiple patterns
- Can be utilized to construct an ADA-compliant pavement