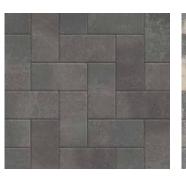

# HOLLAND STONE PAVER | 30MM | 60MM

The classic architectural appearance is derived from a smooth face and clean lines to offer traditional appeal.

AMARETTO

HARVEST BLEND

SLATE

K N I G H T S B R I D G E

TITANIUM