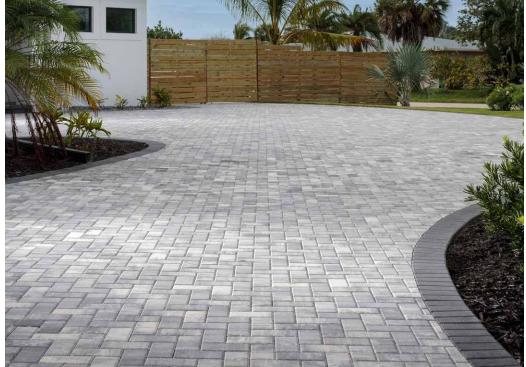

# HOLLAND STONE PAVER | 30MM | 60MM

The classic architectural appearance is derived from a smooth face and clean lines to offer traditional appeal.

AMARETTO

HARVEST BLEND

SLATE

K N I G H T S B R I D G E

TITANIUM

### FEATURES & BENEFITS

- One size ideal for inlays, borders and as a stand alone
- Ideal for both residential and commercial applications
- Comprehensive library of installation patterns
- 60MM size approved for residential vehicular applications