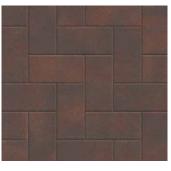

# HOLLAND STONE PAVER | 30MM | 60MM

The classic architectural appearance is derived from a smooth face and clean lines to offer traditional appeal.

AMARETTO

HARVEST BLEND

SLATE

K N I G H T S B R I D G E

TITANIUM

Due to the natural materials in our products, colors may vary from those shown on the cut sheet. We recommend viewing actual product samples to ensure the perfect color and finish for each project.

NAPOLI