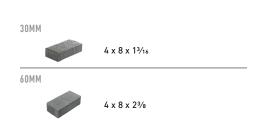

## SHAPES & SIZES

## PALLET INFORMATION

| HOLLAND STONE |                            | SQFT/<br>PALLET | UNITS/<br>LAYER | SQFT/<br>Layer | LAYER/<br>PALLET | WEIGHT/<br>Pallet |
|---------------|----------------------------|-----------------|-----------------|----------------|------------------|-------------------|
| 30MM          | 4 x 8 x 1 <sup>3</sup> /16 | 145             | -               | -              | 16               | 1925              |
| MM09          | 4 x 8 x 2³⁄ଃ               | 120             | 54              | 12             | 10               | 3120              |