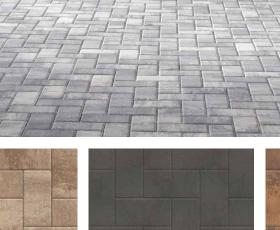

# HOLLAND STONE PAVER | 30MM | 60MM

The classic architectural appearance is derived from a smooth face and clean lines to offer traditional appeal.

AMARETTO

HARVEST BLEND

SLATE

K N I G H T S B R I D G E

TITANIUM

Due to the natural materials in our products, colors may vary from those shown on the cut sheet. We recommend viewing actual product samples to ensure the perfect color and finish for each project.

NAPOLI