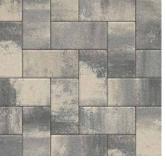

# HOLLAND STONE PAVER | 30MM | 60MM

The classic architectural appearance is derived from a smooth face and clean lines to offer traditional appeal.

AMARETTO

HARVEST BLEND

SLATE

K N I G H T S B R I D G E

TITANIUM