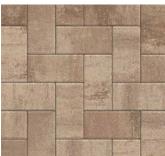

# HOLLAND STONE PAVER | 30MM | 60MM

The classic architectural appearance is derived from a smooth face and clean lines to offer traditional appeal.

AMARETTO

HARVEST BLEND

SLATE

K N I G H T S B R I D G E

TITANIUM

Due to the natural materials in our products, colors may vary from those shown on the cut sheet. We recommend viewing actual product samples to ensure the perfect color and finish for each project.

NAPOLI