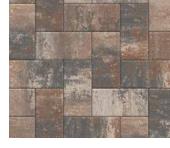

# HOLLAND STONE PAVER | 30MM | 60MM

The classic architectural appearance is derived from a smooth face and clean lines to offer traditional appeal.

AMARETTO

HARVEST BLEND

SLATE

K N I G H T S B R I D G E

TITANIUM

Due to the natural materials in our products, colors may vary from those shown on the cut sheet. We recommend viewing actual product samples to ensure the perfect color and finish for each project.

NAPOLI