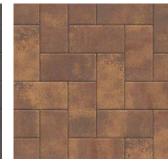

# HOLLAND STONE PAVER | 30MM | 60MM

The classic architectural appearance is derived from a smooth face and clean lines to offer traditional appeal.

AMARETTO

HARVEST BLEND

SLATE

K N I G H T S B R I D G E

TITANIUM

Due to the natural materials in our products, colors may vary from those shown on the cut sheet. We recommend viewing actual product samples to ensure the perfect color and finish for each project.

NAPOLI