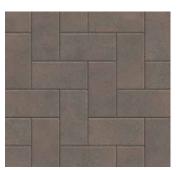

# HOLLAND STONE PAVER | 30MM | 60MM

The classic architectural appearance is derived from a smooth face and clean lines to offer traditional appeal.

AMARETTO

HARVEST BLEND

SLATE

K N I G H T S B R I D G E

TITANIUM