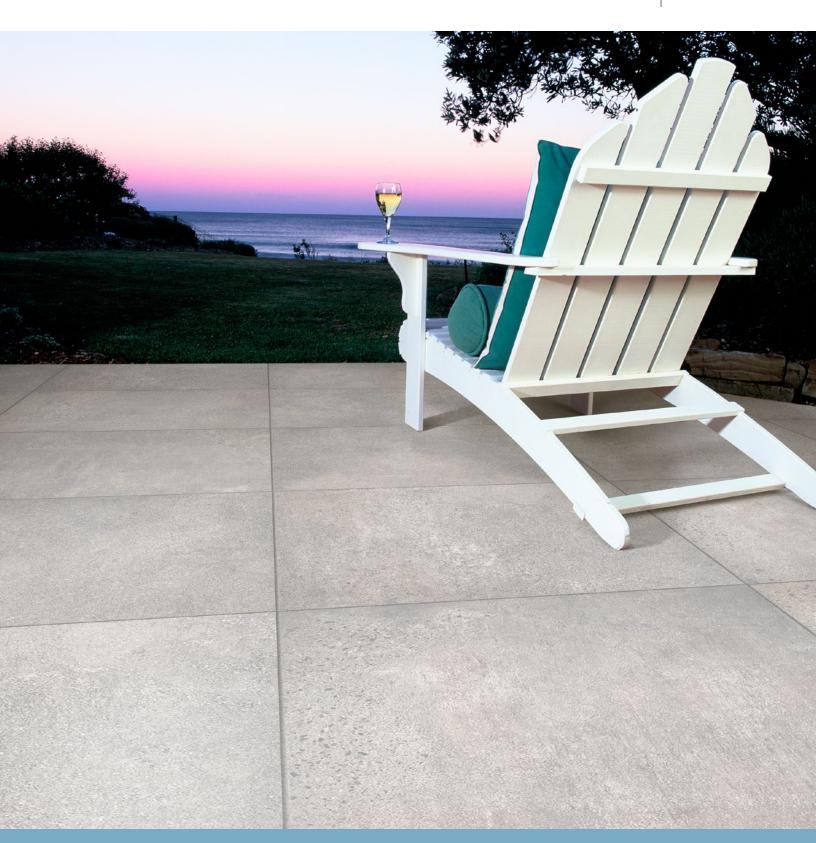

## $\textbf{FOUNDATION}^{^{\text{\tiny{M}}}}$

CONCRETE FINISH

TIMELESS SOPHISTICATION DESIGNED WITH ENDURANCE IN MIND

## **FOUNDATION**\*

CONCRETE FINISH

TIMELESS SOPHISTICATION DESIGNED WITH ENDURANCE IN MIND

## **⊘** FEATURES & BENEFITS

- Incredibly high breakage loads, up to 3,000 pounds
- High density and ultra-low absorption rate creates a tight surface texture and fends off surface mold, moss, dirt and other types of stains
- Modular for faster installation,
- · Unaffected by alkalis, acids, chemical agents, salt and other de-icing materials.
- Can be cleaned with normal household cleaners and even pressure washed with a low pressure washing device.\*
- Structured top textures create non-slip surfaces.
- Freeze thaw resistant—100% frost-free and properties remain unaltered at temperatures ranging from -51.1° to + 60° C (-60°F to +140°F).
- \* It is important that all pressure washing of your porcelain pavers be done with a low pressure washer with a maximum of 1600 psi and nothing more powerful. When pressure washing your installation, care should be taken to prevent damage to the grout (adhesive and grout installations) and some re-sanding will be necessary when power washing an installation with sand or polymeric sand joints.