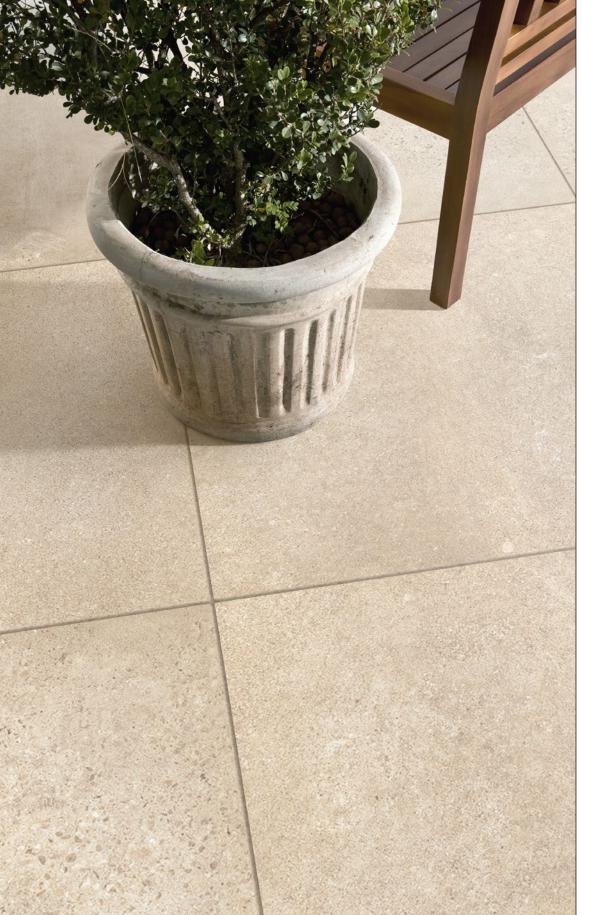

## $\textbf{FOUNDATION}^{^{\text{\tiny{M}}}}$

CONCRETE FINISH

TIMELESS SOPHISTICATION DESIGNED WITH ENDURANCE IN MIND

## **FOUNDATION**\*

CONCRETE FINISH

TIMELESS SOPHISTICATION DESIGNED WITH ENDURANCE IN MIND

## **⊘** FEATURES & BENEFITS

- Incredibly high breakage loads, up to 3,000 pounds
- High density and ultra-low absorption rate creates a tight surface texture and fends off surface mold, moss, dirt and other types of stains
- Modular for faster installation,
- · Unaffected by alkalis, acids, chemical agents, salt and other de-icing materials.
- Can be cleaned with normal household cleaners and even pressure washed with a low pressure washing device.\*
- Structured top textures create non-slip surfaces.
- Freeze thaw resistant—100% frost-free and properties remain unaltered at temperatures ranging from -51.1° to + 60° C (-60°F to +140°F).
- \* It is important that all pressure washing of your porcelain pavers be done with a low pressure washer with a maximum of 1600 psi and nothing more powerful. When pressure washing your installation, care should be taken to prevent damage to the grout (adhesive and grout installations) and some re-sanding will be necessary when power washing an installation with sand or polymeric sand joints.