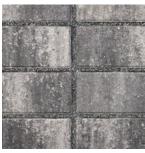

## **♦** AVAILABLE COLORS

TITANIUM

🗞 SHAPES & SIZES

ECO HOLLAND | 80MM

4 x 8 x 31/8