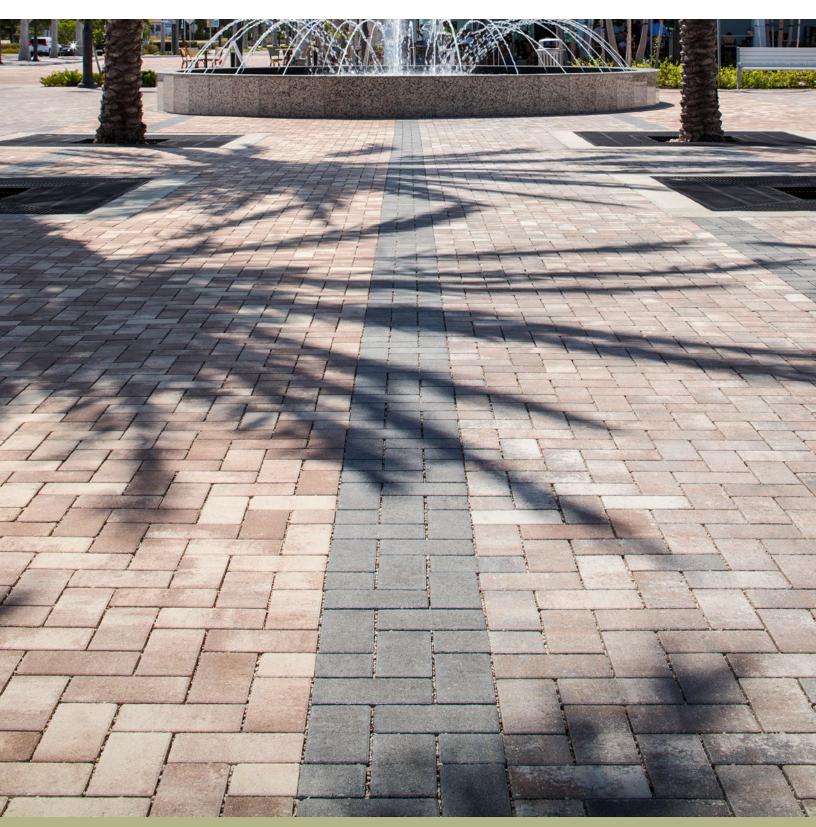

## **⊘** FEATURES & BENEFITS

- Can eliminate storm water runoff and improve water quality
- Meets the requirements of ASTM C936
- Optimal joint openings for infiltration
- Can be mechanically or manually installed
- Can be utilized to construct an ADA-compliant pavement
- Micro-chamfer to minimize vibration and enhance wheelchair comfort
- Joint Width: 8 mm
- Initial Surface Infiltration Rate: >500 inches per hour (varies based on joint infill gradation)
- Surface Open Area: 9%