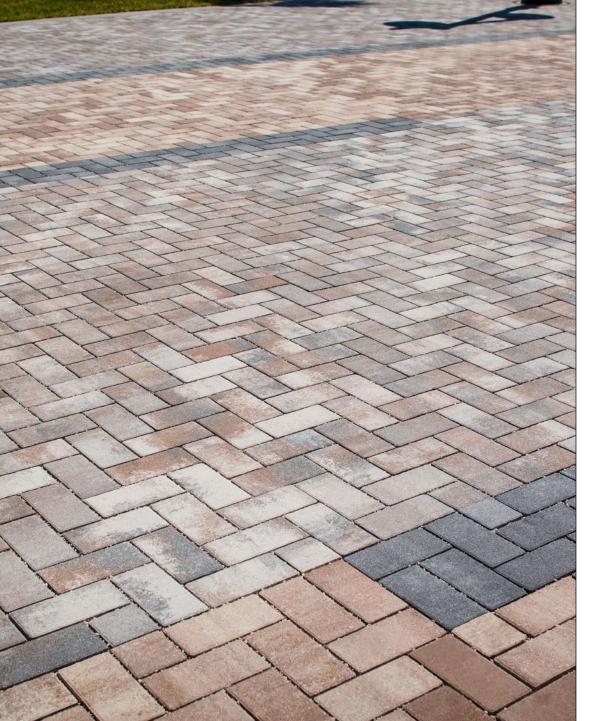

## **⊘** FEATURES & BENEFITS

- Can eliminate storm water runoff and improve water quality
- Meets the requirements of ASTM C936
- Optimal joint openings for infiltration
- Can be mechanically or manually installed
- Can be utilized to construct an ADA-compliant pavement
- Micro-chamfer to minimize vibration and enhance wheelchair comfort
- Joint Width: 8 mm
- Initial Surface Infiltration Rate: >500 inches per hour (varies based on joint infill gradation)
- Surface Open Area: 9%