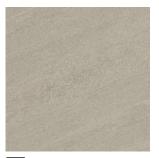

## **♦** AVAILABLE COLORS

SANDSHELL **LG 02 ST** 

SHARKSKIN LG 04 ST

24 X 48

23.54 x 47.17 x 3/4