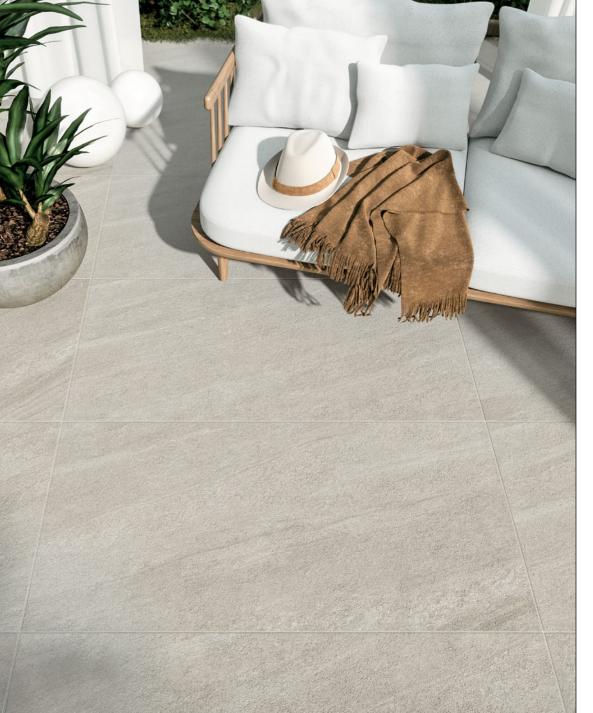

## **♥** FEATURES & BENEFITS

- · Veining effects with a smoothly flowing movement inspired by the stratifications of sedimentary rocks
- · Incredibly high breakage loads, up to 3,000 pounds
- · High density and ultra-low absorption rate creates a tight surface texture and fends off surface mold, moss, dirt and other types of stains
- Modular for faster installation.
- · Unaffected by alkalis, acids, chemical agents, salt and other de-icing materials.
- Can be cleaned with normal household cleaners and even pressure washed with a low pressure washing device.\*
- Structured top textures create non-slip surfaces.
- Freeze thaw resistant—100% frost-free and properties remain unaltered at temperatures ranging from -51.1° to + 60° C (-60°F to +140°F).
- \* It is important that all pressure washing of your porcelain pavers be done with a low pressure washer with a maximum of 1600 psi and nothing more powerful. When pressure washing your installation, care should be taken to prevent damage to the grout (adhesive and grout installations) and some re-sanding will be necessary when power washing an installation with sand or polymeric sand joints.