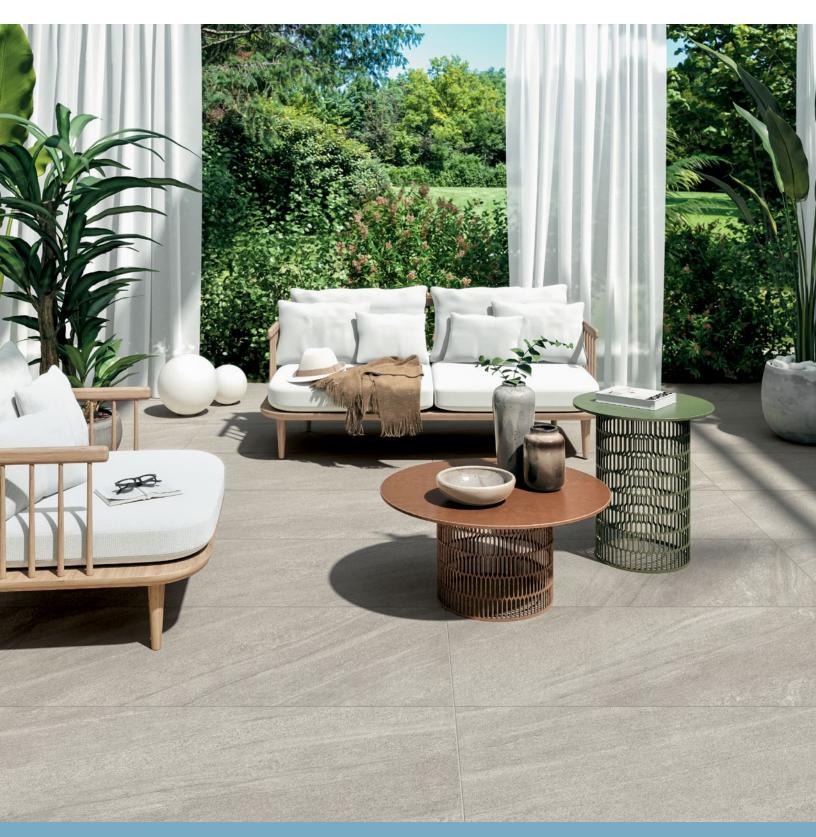

## LAGOON STONE FINISH

PAINSTAKING DETAIL AND DEPTH OF COLOR EVOKE THE EXPRESSIVE POWER OF NATUREPOLKM,

## LAGOON

STONE FINISH

PAINSTAKING DETAIL AND DEPTH OF COLOR EVOKE THE EXPRESSIVE POWER OF NATURE

## **♥** FEATURES & BENEFITS

- · Veining effects with a smoothly flowing movement inspired by the stratifications of sedimentary rocks
- · Incredibly high breakage loads, up to 3,000 pounds
- · High density and ultra-low absorption rate creates a tight surface texture and fends off surface mold, moss, dirt and other types of stains
- Modular for faster installation.
- · Unaffected by alkalis, acids, chemical agents, salt and other de-icing materials.
- Can be cleaned with normal household cleaners and even pressure washed with a low pressure washing device.\*
- Structured top textures create non-slip surfaces.
- Freeze thaw resistant—100% frost-free and properties remain unaltered at temperatures ranging from -51.1° to + 60° C (-60°F to +140°F).
- \* It is important that all pressure washing of your porcelain pavers be done with a low pressure washer with a maximum of 1600 psi and nothing more powerful. When pressure washing your installation, care should be taken to prevent damage to the grout (adhesive and grout installations) and some re-sanding will be necessary when power washing an installation with sand or polymeric sand joints.