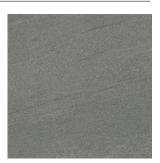

## **♦** AVAILABLE COLORS

SANDSHELL **LG 02 ST** 

SHARKSKIN LG 04 ST

24 X 48

23.54 x 47.17 x 3/4