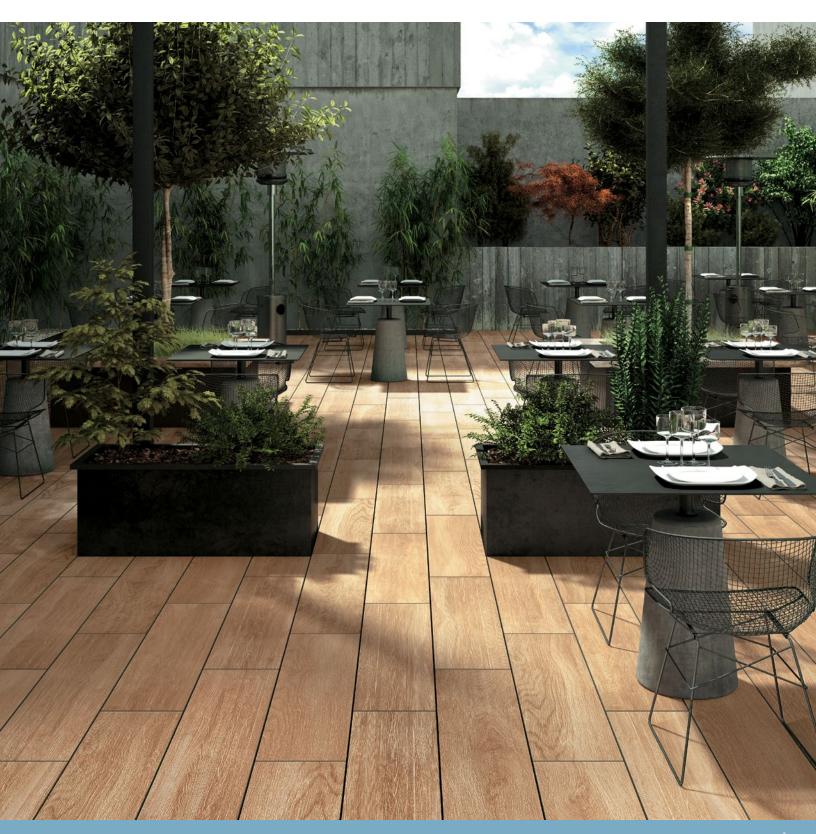

## **SIGNATURE** *WOOD FINISH*

THE LOOK OF WOOD WITH THE STRENGTH AND SOPHISTICATION OF PORCELAIN

## SIGNATURE

THE LOOK OF WOOD WITH THE STRENGTH AND SOPHISTICATION OF PORCELAIN

## ⊘ FEATURES & BENEFITS

- Incredibly high breakage loads, up to 3,000 pounds
- High density and ultra-low absorption rate creates a tight surface texture and fends off surface mold, moss, dirt and other types of stains
- Modular for faster installation,
- Unaffected by alkalis, acids, chemical agents, salt and other de-icing materials.
- Can be cleaned with normal household cleaners and even pressure washed with a low pressure washing device.\*
- Structured top textures create non-slip surfaces.
- Freeze thaw resistant—100% frost-free and properties remain unaltered at temperatures ranging from -51.1° to + 60° C (-60°F to +140°F).
- \* It is important that all pressure washing of your porcelain pavers be done with a low pressure washer with a maximum of 1600 psi and nothing more powerful. When pressure washing your installation, care should be taken to prevent damage to the grout (adhesive and grout installations) and some re-sanding will be necessary when power washing an installation with sand or polymeric sand joints.