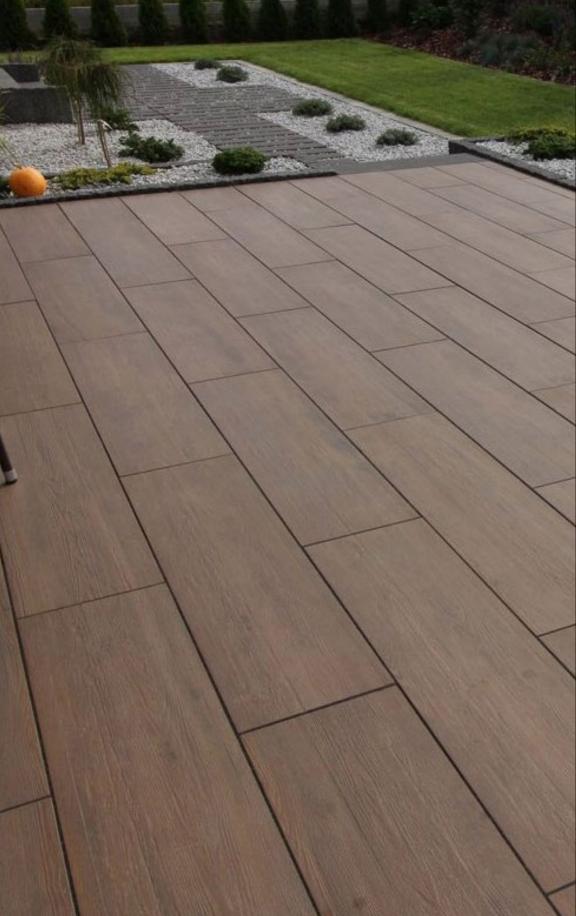

## **SIGNATURE** *WOOD FINISH*

THE LOOK OF WOOD WITH THE STRENGTH AND SOPHISTICATION OF PORCELAIN

## SIGNATURE

THE LOOK OF WOOD WITH THE STRENGTH AND SOPHISTICATION OF PORCELAIN

## ⊘ FEATURES & BENEFITS

- Incredibly high breakage loads, up to 3,000 pounds
- High density and ultra-low absorption rate creates a tight surface texture and fends off surface mold, moss, dirt and other types of stains
- Modular for faster installation,
- Unaffected by alkalis, acids, chemical agents, salt and other de-icing materials.
- Can be cleaned with normal household cleaners and even pressure washed with a low pressure washing device.\*
- Structured top textures create non-slip surfaces.
- Freeze thaw resistant—100% frost-free and properties remain unaltered at temperatures ranging from -51.1° to + 60° C (-60°F to +140°F).
- \* It is important that all pressure washing of your porcelain pavers be done with a low pressure washer with a maximum of 1600 psi and nothing more powerful. When pressure washing your installation, care should be taken to prevent damage to the grout (adhesive and grout installations) and some re-sanding will be necessary when power washing an installation with sand or polymeric sand joints.