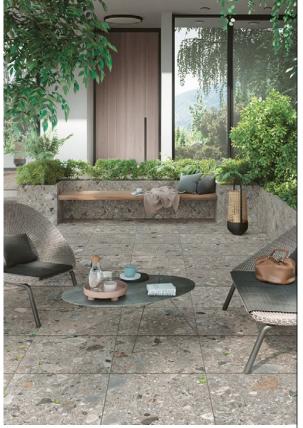

# NORR STONE FINISH

A NATURAL YET CONTEMPORARY SURFACE

Check with your local Belgard Representative for product availability and color options.

## NORR

STONE FINISH

A NATURAL YET CONTEMPORARY SURFACE

### **♥** FEATURES & BENEFITS

- Features pebbles of varying colors and shapes to create a pleasant three-dimensional effect
- · Incredibly high breakage loads, up to 3,000 pounds
- High density and ultra-low absorption rate creates a tight surface texture and fends off surface mold, moss, dirt and other types of stains
- Modular for faster installation,
- Unaffected by alkalis, acids, chemical agents, salt and other de-icing materials.
- Can be cleaned with normal household cleaners and even pressure washed with a low pressure washing device.\*
- Structured top textures create non-slip surfaces.
- Freeze thaw resistant—100% frost-free and properties remain unaltered at temperatures ranging from -51.1° to + 60° C (-60°F to +140°F).
- \* It is important that all pressure washing of your porcelain pavers be done with a low pressure washer with a maximum of 1600 psi and nothing more powerful. When pressure washing your installation, care should be taken to prevent damage to the grout (adhesive and grout installations) and some re-sanding will be necessary when power washing an installation with sand or polymeric sand joints.