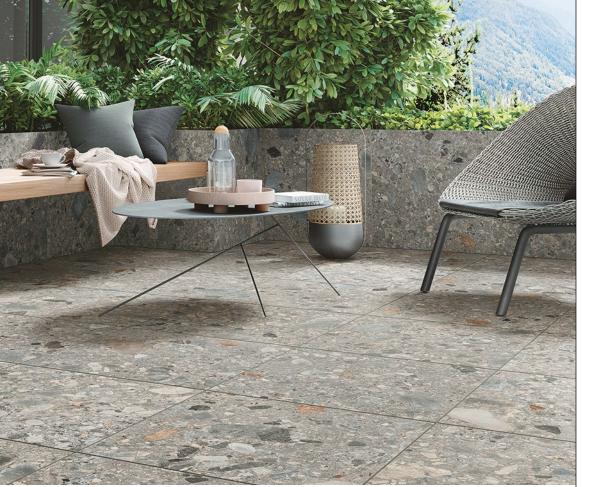

# NORR STONE FINISH

A NATURAL YET CONTEMPORARY SURFACE

Check with your local Belgard Representative for product availability and color options.

## NORR

STONE FINISH

A NATURAL YET CONTEMPORARY SURFACE

### **♥** FEATURES & BENEFITS

- Features pebbles of varying colors and shapes to create a pleasant three-dimensional effect
- · Incredibly high breakage loads, up to 3,000 pounds
- High density and ultra-low absorption rate creates a tight surface texture and fends off surface mold, moss, dirt and other types of stains
- Modular for faster installation,
- Unaffected by alkalis, acids, chemical agents, salt and other de-icing materials.
- Can be cleaned with normal household cleaners and even pressure washed with a low pressure washing device.\*
- Structured top textures create non-slip surfaces.
- Freeze thaw resistant—100% frost-free and properties remain unaltered at temperatures ranging from -51.1° to + 60° C (-60°F to +140°F).
- \* It is important that all pressure washing of your porcelain pavers be done with a low pressure washer with a maximum of 1600 psi and nothing more powerful. When pressure washing your installation, care should be taken to prevent damage to the grout (adhesive and grout installations) and some re-sanding will be necessary when power washing an installation with sand or polymeric sand joints.