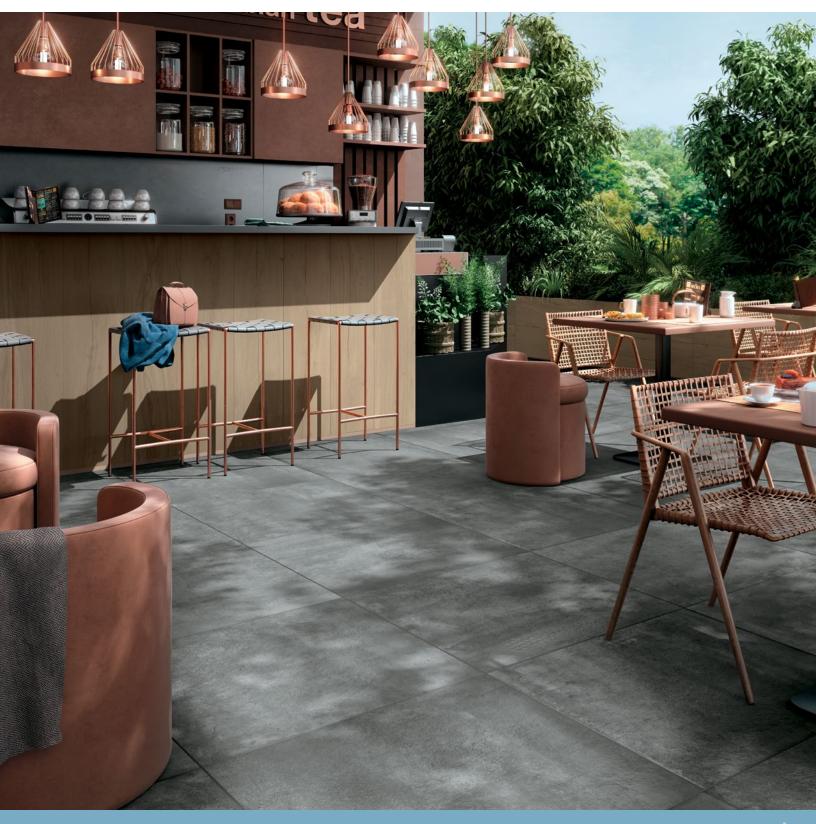

## URBAN CHIC WITH WARM METALLIC UNDERTONES

Check with your local Belgard Representative for product availability and color options.

LEMMY CONCRETE FINISH URBAN CHIC WITH WARM METALLIC UNDERTONES

## 

- Metropolitan warmth with a hint of an industrial aesthetic.
- The intimate emotion of metal oxidation in neutral shades of gray and charcoal.
- Incredibly high breakage loads, up to 3,000 pounds
- High density and ultra-low absorption rate creates a tight surface texture and fends off surface mold, moss, dirt and other types of stains
- Modular for faster installation,
- Unaffected by alkalis, acids, chemical agents, salt and other de-icing materials.
- Can be cleaned with normal household cleaners and even pressure washed with a low pressure washing device.\*
- Structured top textures create non-slip surfaces.
- Freeze thaw resistant—100% frost-free and properties remain unaltered at temperatures ranging from -51.1° to + 60° C (-60°F to +140°F).
- \* It is important that all pressure washing of your porcelain pavers be done with a low pressure washer with a maximum of 1600 psi and nothing more powerful. When pressure washing your installation, care should be taken to prevent damage to the grout (adhesive and grout installations) and some re-sanding will be necessary when power washing an installation with sand or polymeric sand joints.