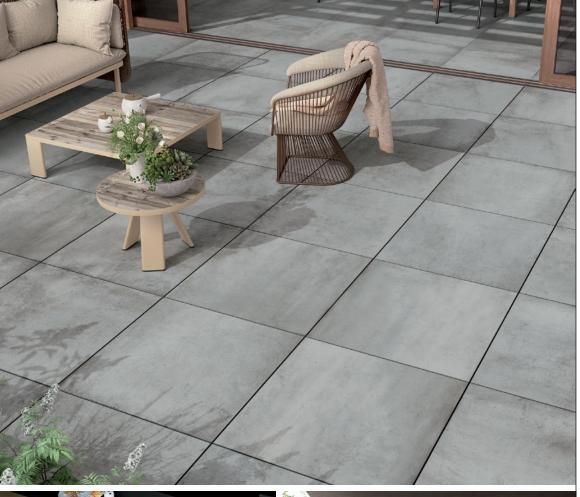

## URBAN CHIC WITH WARM METALLIC UNDERTONES

Check with your local Belgard Representative for product availability and color options.

LEMMY CONCRETE FINISH URBAN CHIC WITH WARM METALLIC UNDERTONES

## 

- Metropolitan warmth with a hint of an industrial aesthetic.
- The intimate emotion of metal oxidation in neutral shades of gray and charcoal.
- Incredibly high breakage loads, up to 3,000 pounds
- High density and ultra-low absorption rate creates a tight surface texture and fends off surface mold, moss, dirt and other types of stains
- Modular for faster installation,
- Unaffected by alkalis, acids, chemical agents, salt and other de-icing materials.
- Can be cleaned with normal household cleaners and even pressure washed with a low pressure washing device.\*
- Structured top textures create non-slip surfaces.
- Freeze thaw resistant—100% frost-free and properties remain unaltered at temperatures ranging from -51.1° to + 60° C (-60°F to +140°F).
- \* It is important that all pressure washing of your porcelain pavers be done with a low pressure washer with a maximum of 1600 psi and nothing more powerful. When pressure washing your installation, care should be taken to prevent damage to the grout (adhesive and grout installations) and some re-sanding will be necessary when power washing an installation with sand or polymeric sand joints.