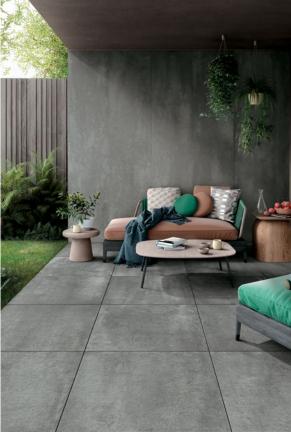

## URBAN CHIC WITH WARM METALLIC UNDERTONES

Check with your local Belgard Representative for product availability and color options.

LEMMY CONCRETE FINISH URBAN CHIC WITH WARM METALLIC UNDERTONES

## 

- Metropolitan warmth with a hint of an industrial aesthetic.
- The intimate emotion of metal oxidation in neutral shades of gray and charcoal.
- Incredibly high breakage loads, up to 3,000 pounds
- High density and ultra-low absorption rate creates a tight surface texture and fends off surface mold, moss, dirt and other types of stains
- Modular for faster installation,
- Unaffected by alkalis, acids, chemical agents, salt and other de-icing materials.
- Can be cleaned with normal household cleaners and even pressure washed with a low pressure washing device.\*
- Structured top textures create non-slip surfaces.
- Freeze thaw resistant—100% frost-free and properties remain unaltered at temperatures ranging from -51.1° to + 60° C (-60°F to +140°F).
- \* It is important that all pressure washing of your porcelain pavers be done with a low pressure washer with a maximum of 1600 psi and nothing more powerful. When pressure washing your installation, care should be taken to prevent damage to the grout (adhesive and grout installations) and some re-sanding will be necessary when power washing an installation with sand or polymeric sand joints.