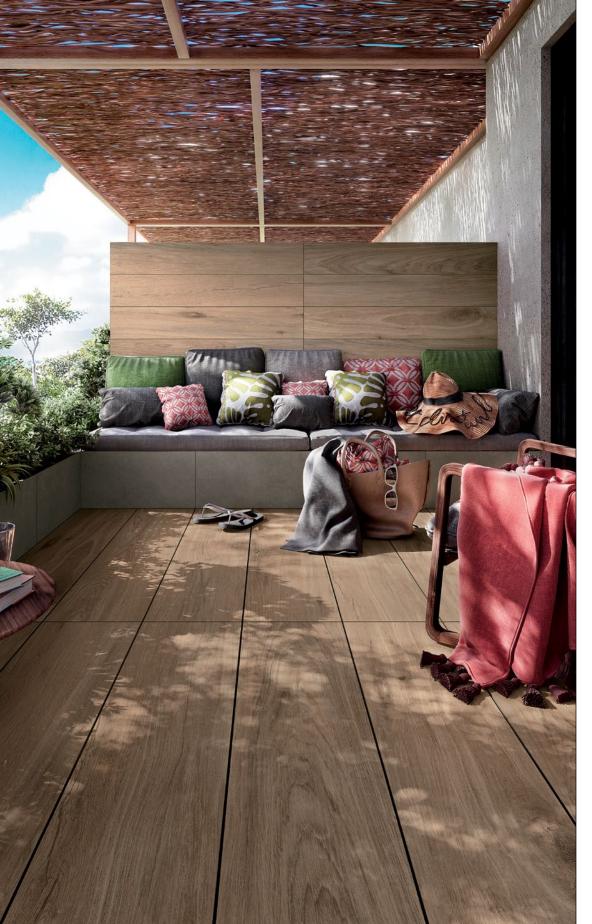

## JURUPA

**WOOD FINISH** 

SMOOTH BLEND OF WARMTH AND ELEGANCE ENHANCED BY **GROUTED DETAILS** 

## **⊙** FEATURES & BENEFITS

- · Robust intrinsic characteristics of smooth planed wood.
- Incredibly high breakage loads, up to 3,000 pounds
- High density and ultra-low absorption rate creates a tight surface texture and fends off surface mold, moss, dirt and other types of stains
- Modular for faster installation,
- · Unaffected by alkalis, acids, chemical agents, salt and other de-icing materials.
- Can be cleaned with normal household cleaners and even pressure washed with a low pressure washing device.\*
- Structured top textures create non-slip surfaces.
- Freeze thaw resistant—100% frost-free and properties remain unaltered at temperatures ranging from -51.1° to + 60° C (-60°F to +140°F).
- \* It is important that all pressure washing of your porcelain pavers be done with a low pressure washer with a maximum of 1600 psi and nothing more powerful. When pressure washing your installation, care should be taken to prevent damage to the grout (adhesive and grout installations) and some re-sanding will be necessary when power washing an installation with sand or polymeric sand joints.