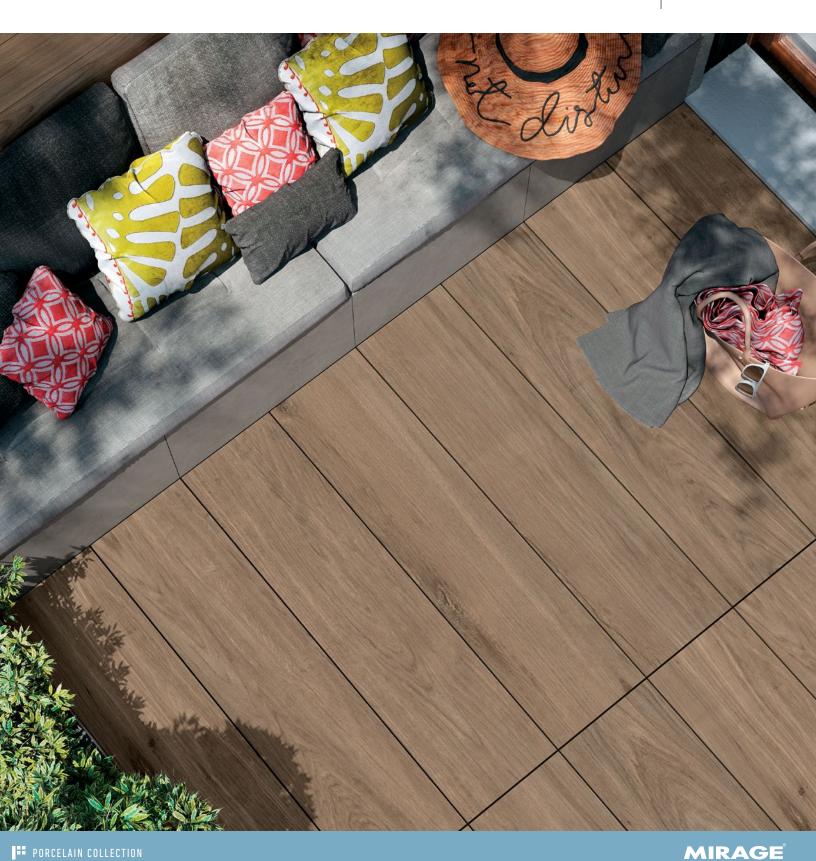

## JURUPA

**WOOD FINISH** 

SMOOTH BLEND OF WARMTH AND ELEGANCE ENHANCED BY **GROUTED DETAILS** 

## **⊙** FEATURES & BENEFITS

- · Robust intrinsic characteristics of smooth planed wood.
- Incredibly high breakage loads, up to 3,000 pounds
- High density and ultra-low absorption rate creates a tight surface texture and fends off surface mold, moss, dirt and other types of stains
- Modular for faster installation,
- · Unaffected by alkalis, acids, chemical agents, salt and other de-icing materials.
- Can be cleaned with normal household cleaners and even pressure washed with a low pressure washing device.\*
- Structured top textures create non-slip surfaces.
- Freeze thaw resistant—100% frost-free and properties remain unaltered at temperatures ranging from -51.1° to + 60° C (-60°F to +140°F).
- \* It is important that all pressure washing of your porcelain pavers be done with a low pressure washer with a maximum of 1600 psi and nothing more powerful. When pressure washing your installation, care should be taken to prevent damage to the grout (adhesive and grout installations) and some re-sanding will be necessary when power washing an installation with sand or polymeric sand joints.