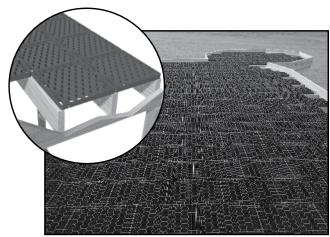

## SILICASYSTEM® INSTALLATION INSTRUCTIONS

Turn your backyard from drab to fab with SilcaSystem. This revolutionary panel system allows for the creation of ground-level or elevated stone decks on wood or metal joists. Use SilcaSystem with Belgard pavers and slabs or Mirage porcelain pavers to upgrade porches, patios, pool decks and more.



A variety of paver products can be set onto the SilcaSystem panels including: Mirage® porcelain pavers or Belgard® pavers and slabs (as shown below). Recommended product heights of 3/4" - 3".



Exposed joists



Panels secured to top of joists





Finished project