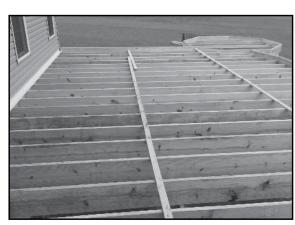

## SILICASYSTEM® INSTALLATION INSTRUCTIONS

Turn your backyard from drab to fab with SilcaSystem. This revolutionary panel system allows for the creation of ground-level or elevated stone decks on wood or metal joists. Use SilcaSystem with Belgard pavers and slabs or Mirage porcelain pavers to upgrade porches, patios, pool decks and more.



A variety of paver products can be set onto the SilcaSystem panels including: Mirage® porcelain pavers or Belgard® pavers and slabs (as shown below). Recommended product heights of 3/4" - 3".



Exposed joists



Panels secured to top of joists





Finished project