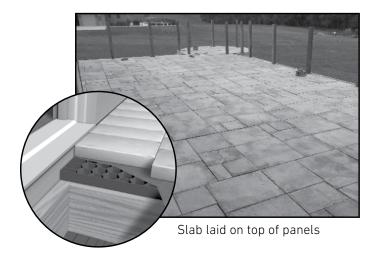

## SILICASYSTEM® INSTALLATION INSTRUCTIONS

Turn your backyard from drab to fab with SilcaSystem. This revolutionary panel system allows for the creation of ground-level or elevated stone decks on wood or metal joists. Use SilcaSystem with Belgard pavers and slabs or Mirage porcelain pavers to upgrade porches, patios, pool decks and more.



A variety of paver products can be set onto the SilcaSystem panels including: Mirage® porcelain pavers or Belgard® pavers and slabs (as shown below). Recommended product heights of 3/4" - 3".



Exposed joists



Panels secured to top of joists





Finished project