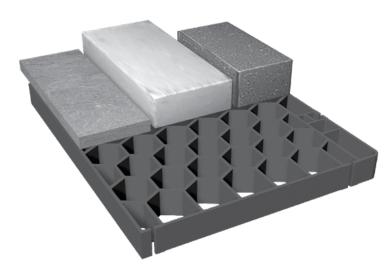

A variety of paver products can be set onto the SilcaSystem panels including: Mirage® porcelain pavers or Belgard® pavers and slabs (as shown below). Recommended product heights of 3/4" - 3".

Exposed joists