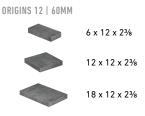

# PALLET INFORMATION

| ORIGINS™ 12                               | SQFT/  | UNITS/ | SQFT/ | LAYER/ | WEIGHT/ |
|-------------------------------------------|--------|--------|-------|--------|---------|
|                                           | Pallet | Layer  | Layer | PALLET | Pallet  |
| 6 x 12 x 2%   12 x 12 x 2%   18 x 12 x 2% | 120    | _      | 12    | 10     | 3516    |