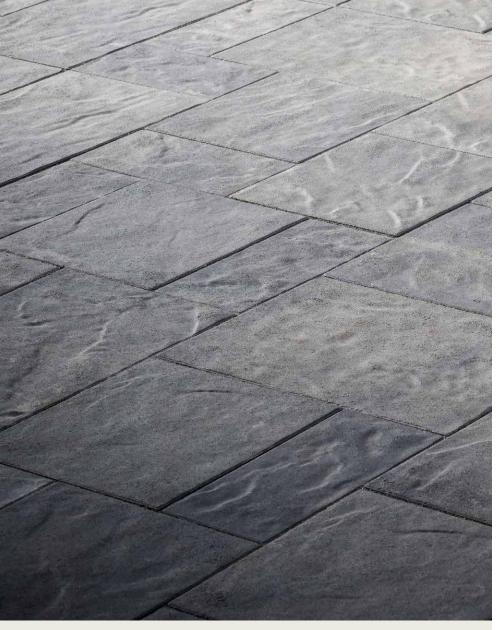

# ORIGINS<sup>™</sup> 12 3-PIECE SYSTEM | 60MM

The refined, chiseled face of Origins is paired with DuraFusion Technology for a tighter texture and enhanced durability.

снеѕwick 😽

TEAK 😽

Due to the natural materials in our products, colors may vary from those shown on the cut sheet. We recommend viewing actual product samples to ensure the perfect color and finish for each project.