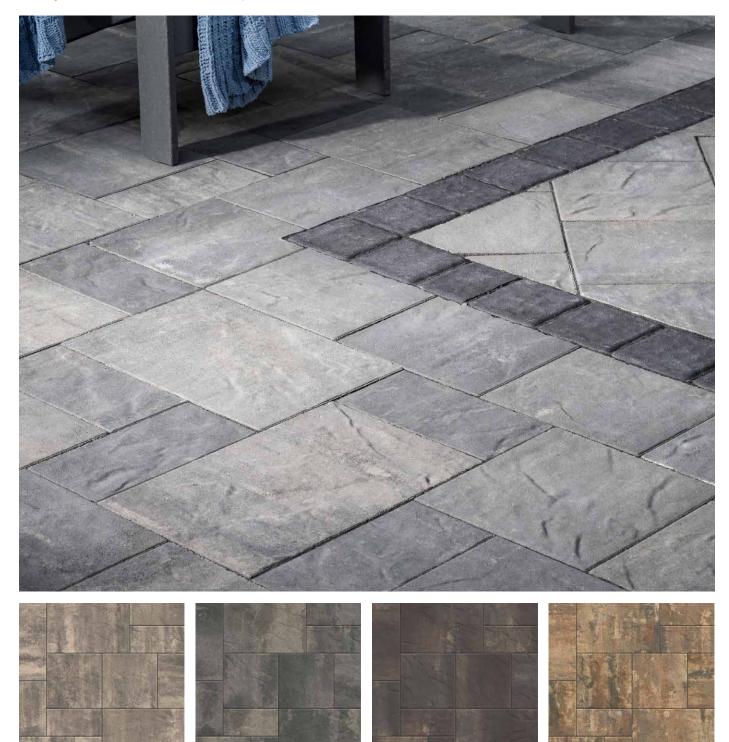

#### NATURAL COLLECTION

# ORIGINS<sup>™</sup> 12 3-PIECE SYSTEM | 60MM

The refined, chiseled face of Origins is paired with DuraFusion Technology for a tighter texture and enhanced durability.

снеѕwick 😽

TEAK 😽

Due to the natural materials in our products, colors may vary from those shown on the cut sheet. We recommend viewing actual product samples to ensure the perfect color and finish for each project.