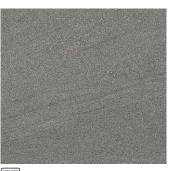

## STONE FINISH | 20MM

Painstaking detail and depth of color evoke the expressive power of nature through these stylish modular pavers. Veining effects are inspired by the stratifications of sedimentary rocks.