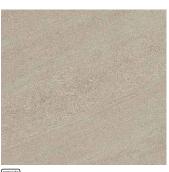

## STONE FINISH | 20MM

Painstaking detail and depth of color evoke the expressive power of nature through these stylish modular pavers. Veining effects are inspired by the stratifications of sedimentary rocks.