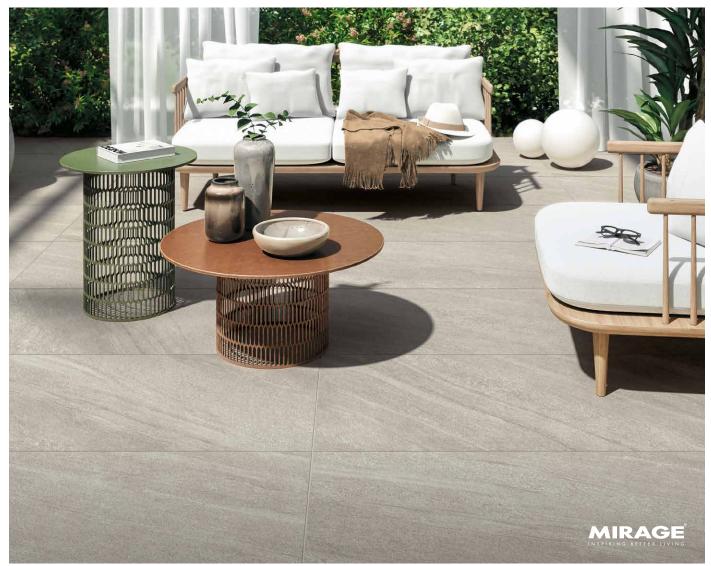

# LAGOON

## STONE FINISH | 20MM

Painstaking detail and depth of color evoke the expressive power of nature through these stylish modular pavers. Veining effects are inspired by the stratifications of sedimentary rocks.

#### FEATURES & BENEFITS

- · Veining effects with a smoothly flowing movement inspired by the stratifications of sedimentary rocks
- · Incredibly high breakage loads, up to 3,000 pounds
- · Modular for faster installation,
- · Can be cleaned with normal household cleaners and even pressure washed with a low pressure washing device.\*
- · High density and ultra-low absorption rate creates a tight surface texture and fends off surface mold, moss, dirt and other types of stains
- Unaffected by alkalis, acids, chemical agents, salt and other de-icing materials.
- Structured top textures create non-slip surfaces.
- · Freeze thaw resistant—100% frost-free and properties remain unaltered at temperatures ranging from  $-51.1^{\circ}$  to  $+60^{\circ}$  C ( $-60^{\circ}$ F to  $+140^{\circ}$ F).