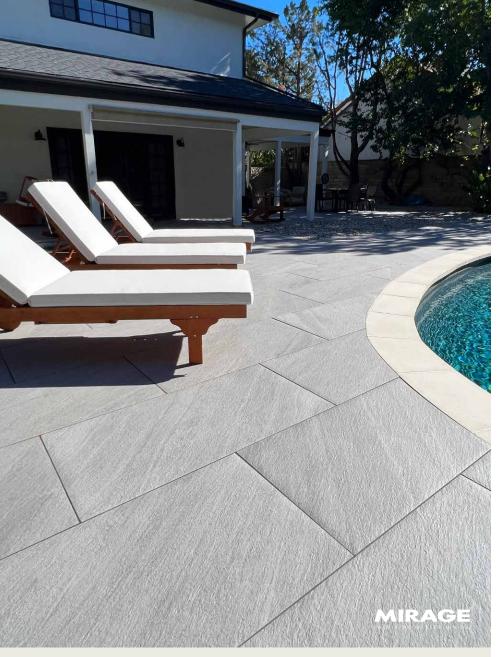

# LAGOON

## STONE FINISH | 20MM

Painstaking detail and depth of color evoke the expressive power of nature through these stylish modular pavers. Veining effects are inspired by the stratifications of sedimentary rocks.

#### FEATURES & BENEFITS

- · Veining effects with a smoothly flowing movement inspired by the stratifications of sedimentary rocks
- · Incredibly high breakage loads, up to 3,000 pounds
- · Modular for faster installation,
- · Can be cleaned with normal household cleaners and even pressure washed with a low pressure washing device.\*
- · High density and ultra-low absorption rate creates a tight surface texture and fends off surface mold, moss, dirt and other types of stains
- Unaffected by alkalis, acids, chemical agents, salt and other de-icing materials.
- Structured top textures create non-slip surfaces.
- · Freeze thaw resistant—100% frost-free and properties remain unaltered at temperatures ranging from  $-51.1^{\circ}$  to  $+60^{\circ}$  C ( $-60^{\circ}$ F to  $+140^{\circ}$ F).