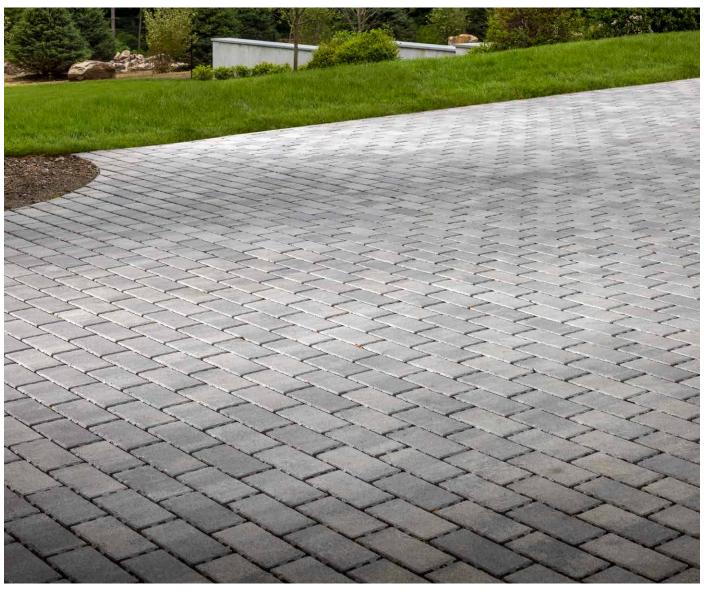

# PERMEABLE PAVER I 80MM

An environmentally friendly choice with a smooth surface and crisp clean lines for timeless designs that can support vehicular loads.

SABLE BLEND

SILEX BLEND

DRIVEWAY PERMEABLE

ADA COMPLIANT