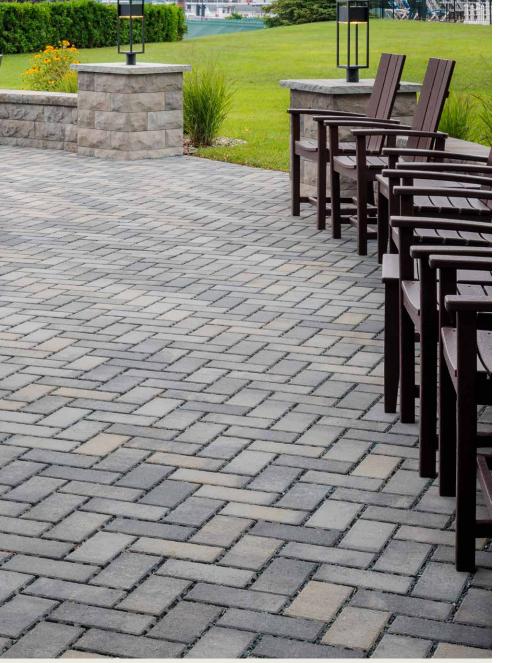

# PERMEABLE PAVER I 80MM

An environmentally friendly choice with a smooth surface and crisp clean lines for timeless designs that can support vehicular loads.

SABLE BLEND

SILEX BLEND

DRIVEWAY PERMEABLE

ADA COMPLIANT