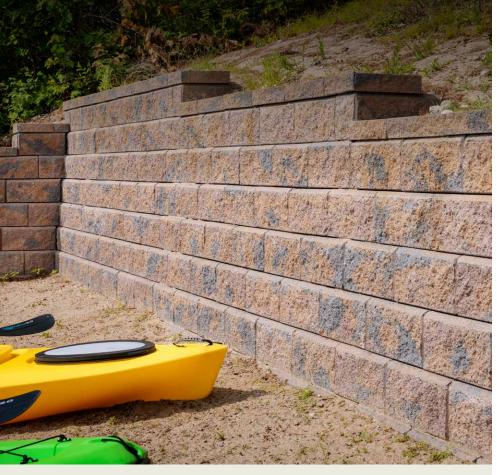

### RETAINING

The natural and rugged appearance of dry stack stone with classic lines, a beveled edge and a split-stone face seamlessly into any terrain.

GRANITE GRAY

DANVILLE BLEND

SABLE BLEND

#### FEATURES & BENEFITS

- Simple, functional dry stack stone with classic lines to address any grade changes
- Multiple sizes can be used individually or together creating a beautiful patterned walls called Abbey Blend
- The raised lip and notch lock each block in place for simple, functional and dependable construction
- Corners & Caps to provide beautiful finishing touches