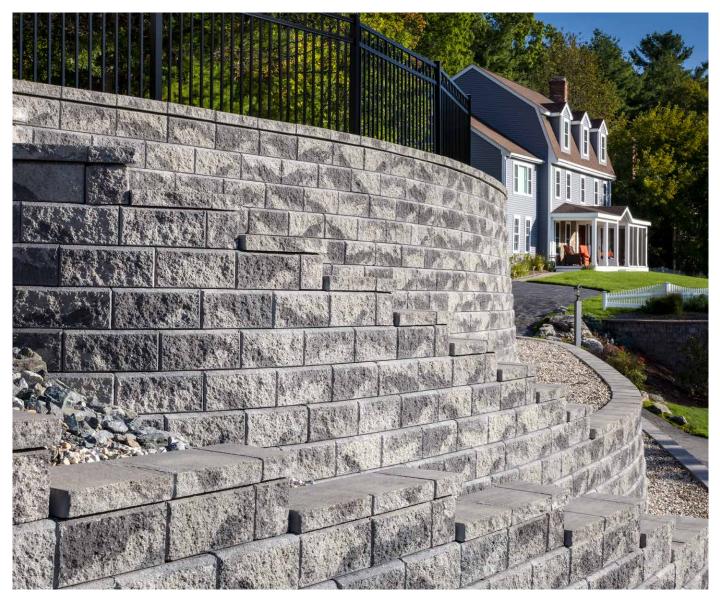

### RETAINING

The natural and rugged appearance of dry stack stone with classic lines, a beveled edge and a split-stone face seamlessly into any terrain.

GRANITE GRAY

DANVILLE BLEND

SABLE BLEND