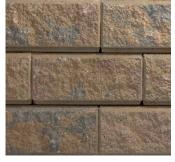

### RETAINING

The natural and rugged appearance of dry stack stone with classic lines, a beveled edge and a split-stone face seamlessly into any terrain.

GRANITE GRAY

DANVILLE BLEND

SABLE BLEND