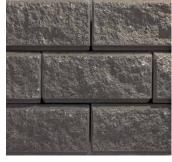

### RETAINING

The natural and rugged appearance of dry stack stone with classic lines, a beveled edge and a split-stone face seamlessly into any terrain.

GRANITE GRAY

DANVILLE BLEND

SABLE BLEND