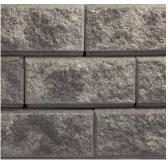

### RETAINING

The natural and rugged appearance of dry stack stone with classic lines, a beveled edge and a split-stone face seamlessly into any terrain.

GRANITE GRAY

DANVILLE BLEND

SABLE BLEND