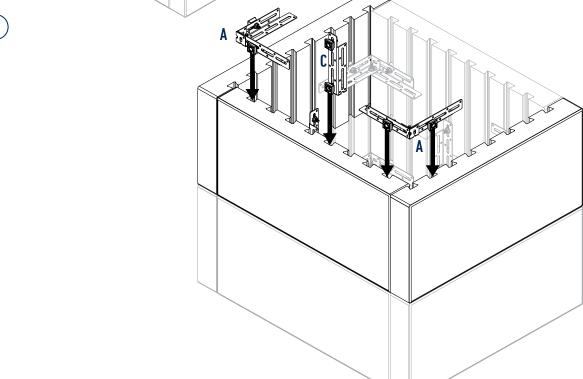

#### **INSTALL:**

- Always start in the corner when starting a build. (Fig. C)
- Set the drill clutch (torque) at a low level to deliver a torque range of 50-65lbs per inch. Refer to your drill manual for torque adjustment instructions.
- Use a rubber mallet to assist with moving/aligning/ adjusting panel placement during assembly.

Fig. C