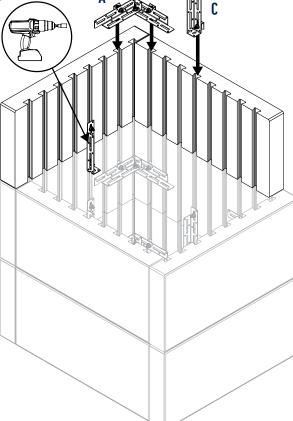

#### **INSTALL:**

- Always start in the corner when starting a build. (Fig. C)
- Set the drill clutch (torque) at a low level to deliver a torque range of 50-65lbs per inch. Refer to your drill manual for torque adjustment instructions.
- Use a rubber mallet to assist with moving/aligning/ adjusting panel placement during assembly.

Fig. C