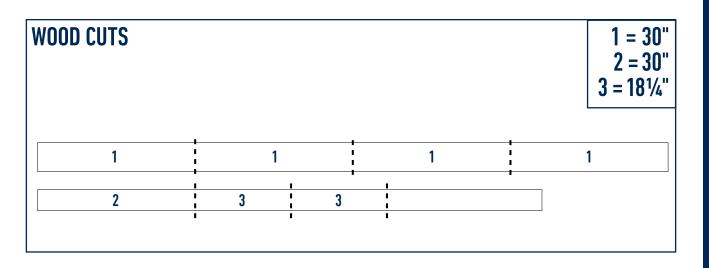

#### WHEN BUILDING WOODEN COMPONENTS:

- Do not exceed prescribed length. Exact measurements are required for proper assembly.
- Ensure your cuts are straight.
- Do not over tighten the screws into the wood
   this can cause buckling.
- Pre-drill holes for 45° corner assemblies.
- Use cedar or pressure treated wood for outdoor use.
- Seal wooden components for prolonged use.