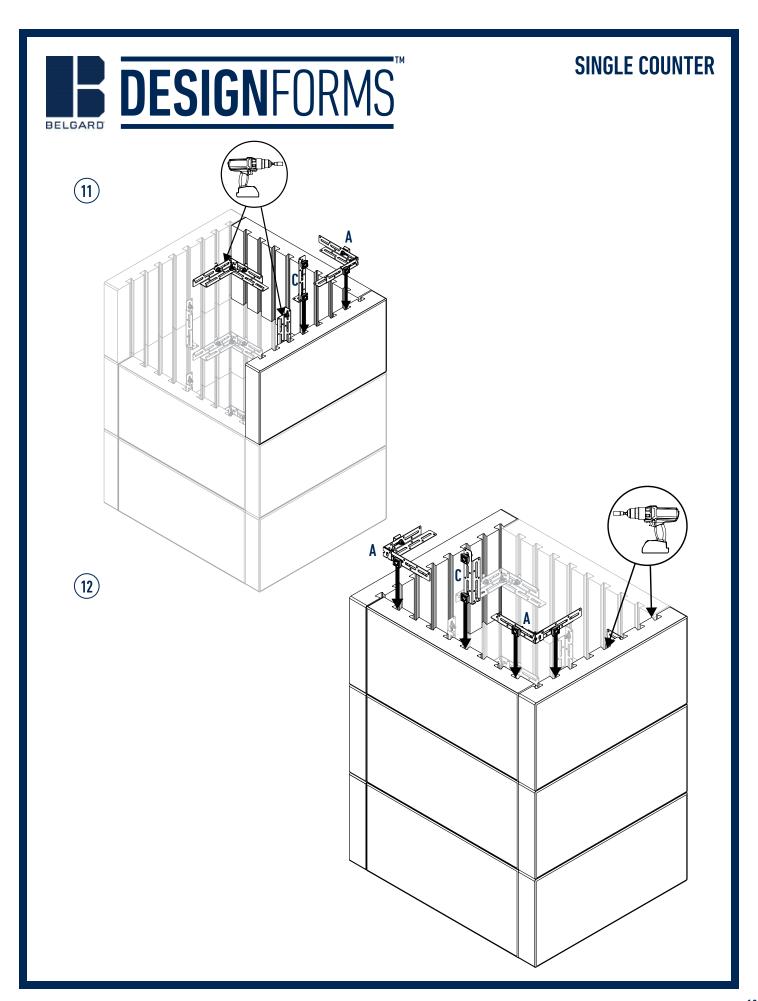

#### **INSTALL:**

- Always start in the corner when starting a build. (Fig. C)
- Set the drill clutch (torque) at a low level to deliver a torque range of 50-65lbs per inch. Refer to your drill manual for torque adjustment instructions.
- Use a rubber mallet to assist with moving/aligning/ adjusting panel placement during assembly.

Fig. C