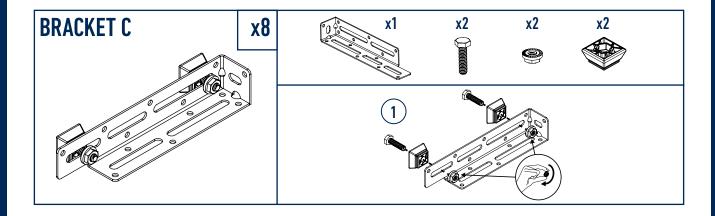

#### PREBUILD:

- Prebuild all hardware prior to starting build.
- When assembling hardware SNAP the bolt into place with the plastic sliders. Pressing down on something flat and hard will help. (Fig. A)
- Do not over hand tighten the slider/bolt piece and the nut on the completed brackets. They should be loosely attached so they slide into the channels on the panels. Leave a space of ¼ in. (Fig. B)