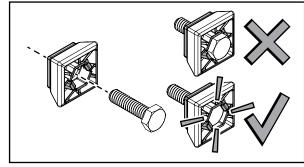

#### PREBUILD:

- Prebuild all hardware prior to starting build.
- When assembling hardware SNAP the bolt into place with the plastic sliders. Pressing down on something flat and hard will help. (Fig. A)
- Do not over hand tighten the slider/bolt piece and the nut on the completed brackets. They should be loosely attached so they slide into the channels on the panels. Leave a space of ¼ in. (Fig. B)

Fig. A