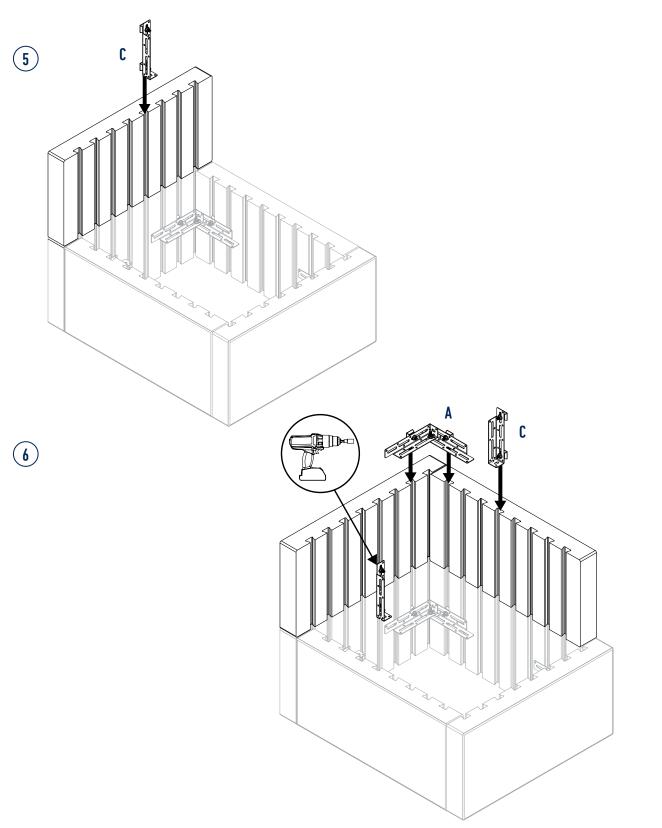

#### **INSTALL:**

- Always start in the corner when starting a build. (Fig. C)
- Set the drill clutch (torque) at a low level to deliver a torque range of 50-65lbs per inch. Refer to your drill manual for torque adjustment instructions.
- Use a rubber mallet to assist with moving/aligning/ adjusting panel placement during assembly.