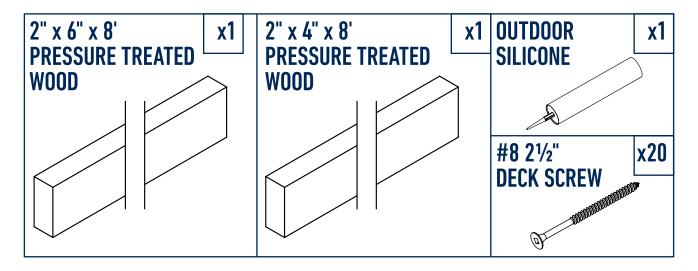

#### WHEN BUILDING WOODEN COMPONENTS:

- Do not exceed prescribed length. Exact measurements are required for proper assembly.
- Ensure your cuts are straight.
- Do not over tighten the screws into the wood
   this can cause buckling.
- Pre-drill holes for 45° corner assemblies.
- Use cedar or pressure treated wood for outdoor use.
- Seal wooden components for prolonged use.

#### WHEN BUILDING PLANTERS:

 Line the inside of the planters or garden beds with a geotextile fabric to help with water management.

31/2"

Center 2" x 4" between sides when constructing top