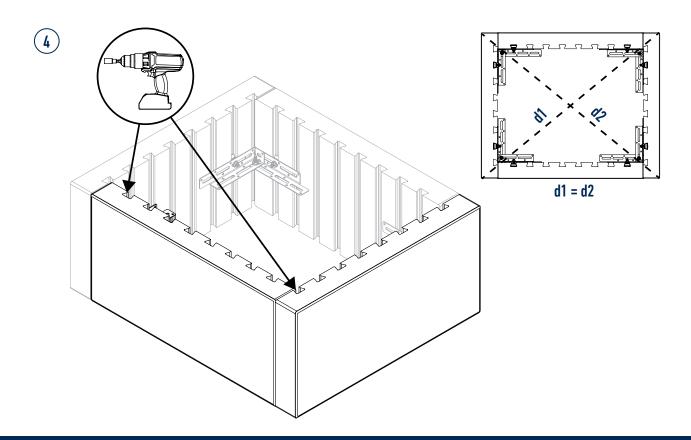

#### **INSTALL:**

- Always start in the corner when starting a build. (Fig. C)
- Set the drill clutch (torque) at a low level to deliver a torque range of 50-65lbs per inch. Refer to your drill manual for torque adjustment instructions.
- Use a rubber mallet to assist with moving/aligning/ adjusting panel placement during assembly.