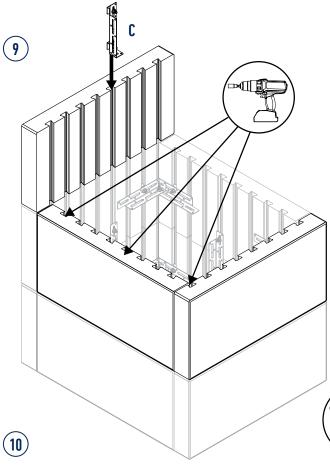

#### **INSTALL:**

- Always start in the corner when starting a build. (Fig. C)
- Set the drill clutch (torque) at a low level to deliver a torque range of 50-65lbs per inch. Refer to your drill manual for torque adjustment instructions.
- Use a rubber mallet to assist with moving/aligning/ adjusting panel placement during assembly.

Fig. C