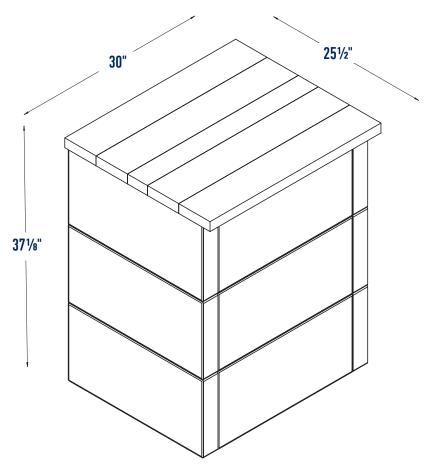

# DESIGNFORMS

















## **REQUIRED TOOLS**



**LEVEL** 



**MEASURING TAPE** 



**CARPENTER SQUARE** 



**RUBBER MALLET** 



DRILL



DEEP HEX SOCKET 7/16" WITH 1/4" DRIVE



SOCKET ADAPTOR 1/4" HEX SHANK TO 1/4" DRIVE



**SKILL SAW** 

## **SAFETY EQUIPMENT**



**SAFETY BOOTS** 



**GLOVES** 



**SAFETY GLASSES** 



| N NEW OR EXISTING PATIO                | SLAB OR PAVER                                                               |
|----------------------------------------|-----------------------------------------------------------------------------|
|                                        | DEPONIC CAND 4                                                              |
|                                        | BEDDING SAND 1"