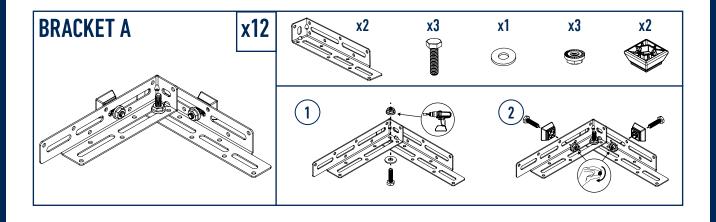

#### PREBUILD:

- Prebuild all hardware prior to starting build.
- When assembling hardware SNAP the bolt into place with the plastic sliders. Pressing down on something flat and hard will help. (Fig. A)
- Do not over hand tighten the slider/bolt piece and the nut on the completed brackets. They should be loosely attached so they slide into the channels on the panels. Leave a space of ¼ in. (Fig. B)

Fig. A