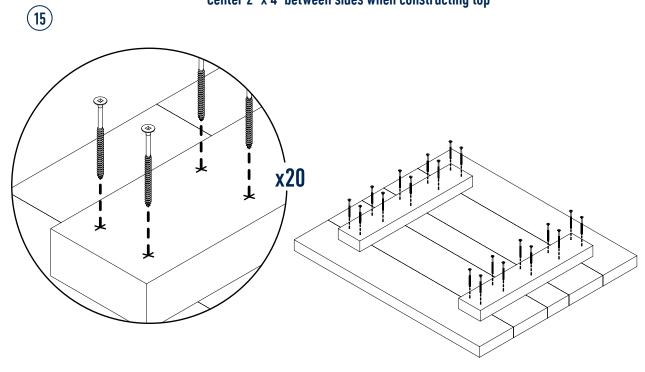

#### WHEN BUILDING WOODEN COMPONENTS:

- Do not exceed prescribed length. Exact measurements are required for proper assembly.
- Ensure your cuts are straight.
- Do not over tighten the screws into the wood
   this can cause buckling.
- Pre-drill holes for 45° corner assemblies.
- Use cedar or pressure treated wood for outdoor use.
- Seal wooden components for prolonged use.

#### WHEN BUILDING PLANTERS:

 Line the inside of the planters or garden beds with a geotextile fabric to help with water management.

31/2"

Center 2" x 4" between sides when constructing top