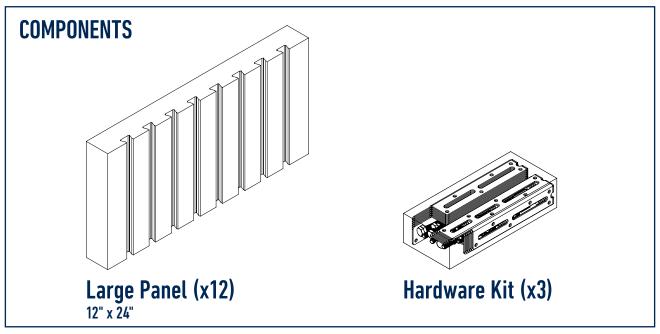

#### PREBUILD:

- Prebuild all hardware prior to starting build.
- When assembling hardware SNAP the bolt into place with the plastic sliders. Pressing down on something flat and hard will help. (Fig. A)
- Do not over hand tighten the slider/bolt piece and the nut on the completed brackets. They should be loosely attached so they slide into the channels on the panels. Leave a space of ¼ in. (Fig. B)