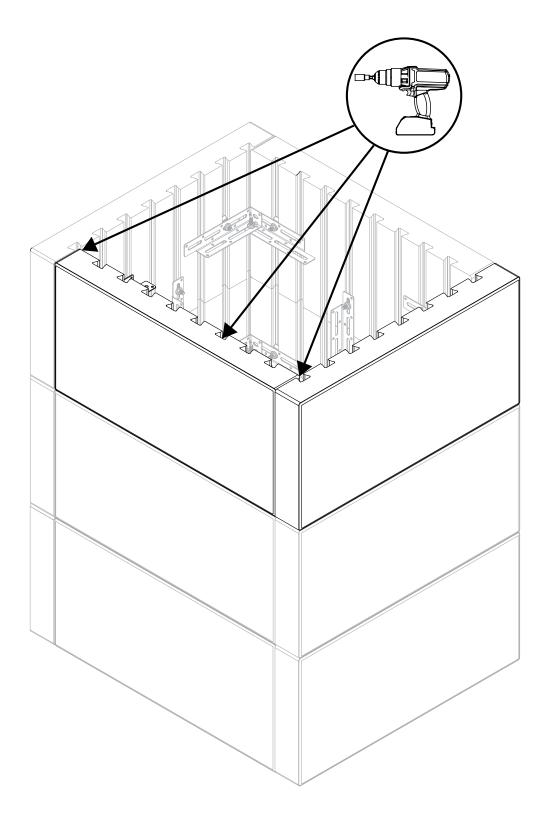

#### **INSTALL:**

- Always start in the corner when starting a build. (Fig. C)
- Set the drill clutch (torque) at a low level to deliver a torque range of 50-65lbs per inch. Refer to your drill manual for torque adjustment instructions.
- Use a rubber mallet to assist with moving/aligning/ adjusting panel placement during assembly.