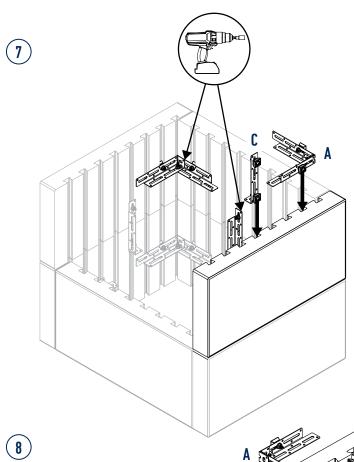

#### **INSTALL:**

- Always start in the corner when starting a build. (Fig. C)
- Set the drill clutch (torque) at a low level to deliver a torque range of 50-65lbs per inch. Refer to your drill manual for torque adjustment instructions.
- Use a rubber mallet to assist with moving/aligning/ adjusting panel placement during assembly.