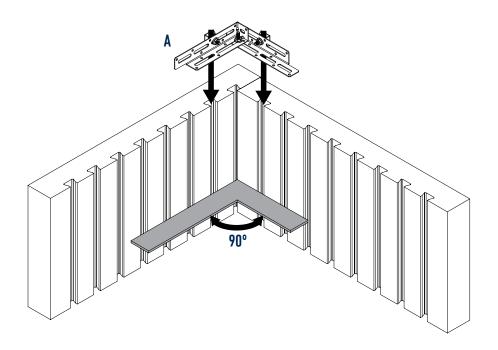

#### **INSTALL:**

- Always start in the corner when starting a build. (Fig. C)
- Set the drill clutch (torque) at a low level to deliver a torque range of 50-65lbs per inch. Refer to your drill manual for torque adjustment instructions.
- Use a rubber mallet to assist with moving/aligning/ adjusting panel placement during assembly.

Fig. C