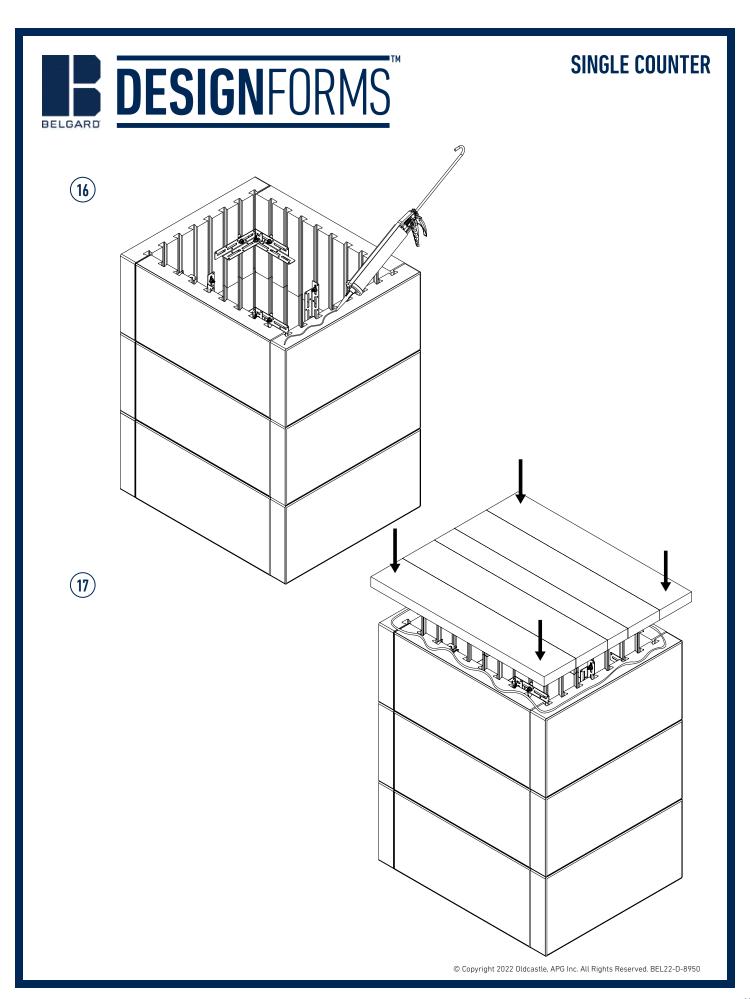

ill manual for torque adjustment instructions.
- Use a rubber mallet to assist with moving/aligning/ adjusting panel placement during assembly.

Fig. B

#### WHEN BUILDING WOODEN COMPONENTS:

- Do not exceed prescribed length. Exact measurements are required for proper assembly.
- Ensure your cuts are straight.
- Do not over tighten the screws into the wood
   this can cause buckling.
- Pre-drill holes for 45° corner assemblies.
- Use cedar or pressure treated wood for outdoor use.
- Seal wooden components for prolonged use.



Fig. C

#### WHEN BUILDING PLANTERS:

 Line the inside of the planters or garden beds with a geotextile fabric to help with water management.





























































31/2"



Center 2" x 4" between sides when constructing top