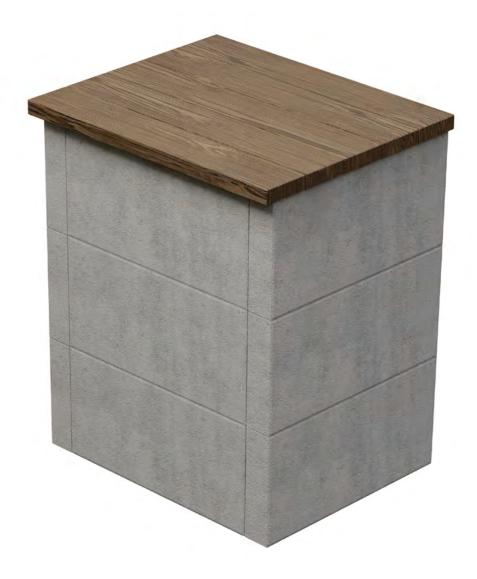

# DESIGNFORMS

















## **REQUIRED TOOLS**



**LEVEL** 



**MEASURING TAPE** 



**CARPENTER SQUARE** 



**RUBBER MALLET** 



DRILL



DEEP HEX SOCKET 7/16" WITH 1/4" DRIVE



SOCKET ADAPTOR 1/4" HEX SHANK TO 1/4" DRIVE



**SKILL SAW** 

## **SAFETY EQUIPMENT**



**SAFETY BOOTS** 



**GLOVES** 



**SAFETY GLASSES** 



| N NEW OR EXISTING PATIO                | SLAB OR PAVER                                                               |
|----------------------------------------|-----------------------------------------------------------------------------|
|                                        | DEPONIC CAND 4                                                              |
|                                        | BEDDING SAND 1"