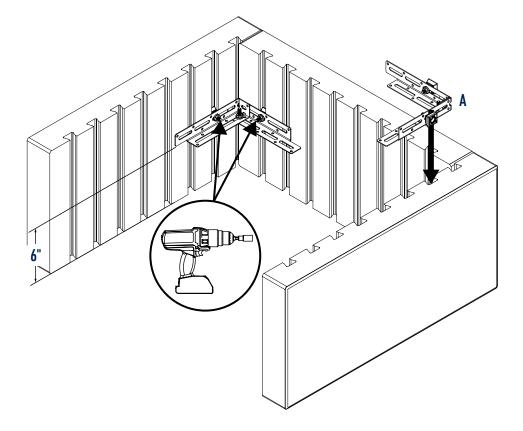

#### **INSTALL:**

- Always start in the corner when starting a build. (Fig. C)
- Set the drill clutch (torque) at a low level to deliver a torque range of 50-65lbs per inch. Refer to your drill manual for torque adjustment instructions.
- Use a rubber mallet to assist with moving/aligning/ adjusting panel placement during assembly.

Fig. C