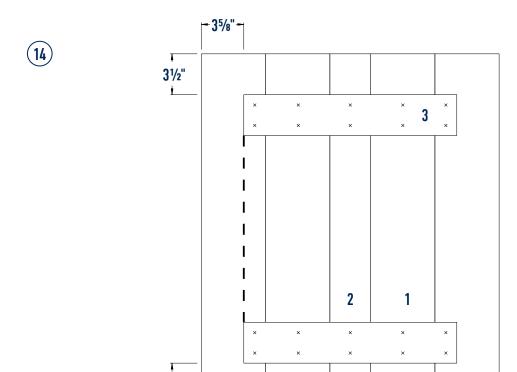

#### WHEN BUILDING WOODEN COMPONENTS:

- Do not exceed prescribed length. Exact measurements are required for proper assembly.
- Ensure your cuts are straight.
- Do not over tighten the screws into the wood
   this can cause buckling.
- Pre-drill holes for 45° corner assemblies.
- Use cedar or pressure treated wood for outdoor use.
- Seal wooden components for prolonged use.

#### WHEN BUILDING PLANTERS:

 Line the inside of the planters or garden beds with a geotextile fabric to help with water management.

31/2"

Center 2" x 4" between sides when constructing top