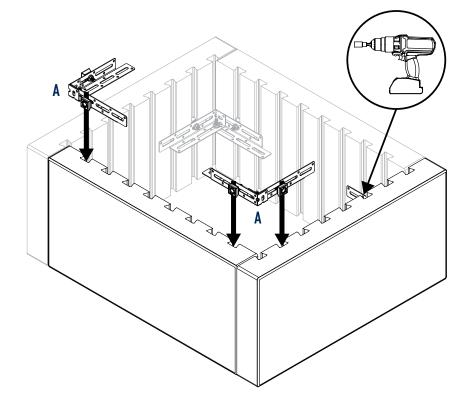

#### **INSTALL:**

- Always start in the corner when starting a build. (Fig. C)
- Set the drill clutch (torque) at a low level to deliver a torque range of 50-65lbs per inch. Refer to your drill manual for torque adjustment instructions.
- Use a rubber mallet to assist with moving/aligning/ adjusting panel placement during assembly.