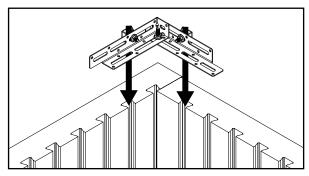

#### **INSTALL:**

- Always start in the corner when starting a build. (Fig. C)
- Set the drill clutch (torque) at a low level to deliver a torque range of 50-65lbs per inch. Refer to your drill manual for torque adjustment instructions.
- Use a rubber mallet to assist with moving/aligning/ adjusting panel placement during assembly.

Fig. C