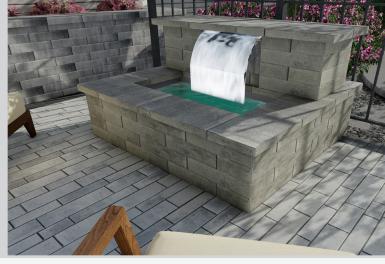

# WATER FEATURE

## **Project Dimensions:**

5'4"L x 5'8"D x 3'6"H

## SHOPPING LIST\*

| UNIT TYPE | NUMBER OF UNITS |
|-----------|-----------------|
| Blocks    | 76              |
| Caps      | 15              |

## Installation time:

|  | SHORT | MEDIUM | LONG | G |
|--|-------|--------|------|---|
|--|-------|--------|------|---|

WATER FEATURE -