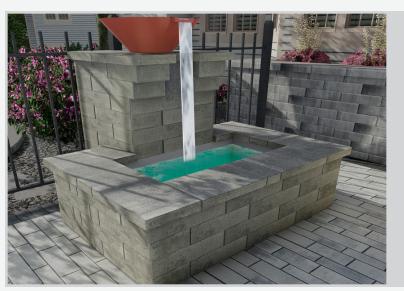

# WATER FEATURE

## **Project Dimensions:**

5'4"L x 5'8"D x 3'6"H

## SHOPPING LIST\*

| UNIT TYPE | NUMBER OF UNITS |
|-----------|-----------------|
| Blocks    | 76              |
| Caps      | 15              |

## Installation time:

|  | SHORT | MEDIUM | LONG | G |
|--|-------|--------|------|---|
|--|-------|--------|------|---|

WATER FEATURE -