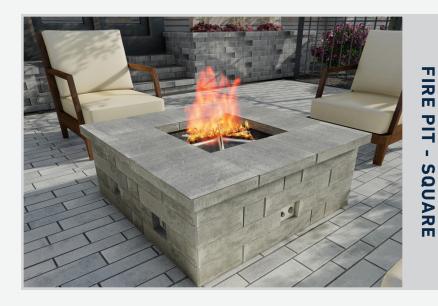

# **Project Dimensions:**

5'L x 5'8"D x 3'H

## SHOPPING LIST\*

| UNIT TYPE | NUMBER OF UNITS |
|-----------|-----------------|
| Blocks    | 76              |
| Caps      | 25              |