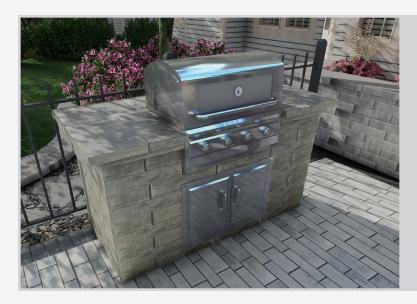

## Installation time:

| SHORT | MEDIUM |  | LONG |
|-------|--------|--|------|
|-------|--------|--|------|

**GRILL ISLAND** 

# **Project Dimensions:**

5'L x 5'8"D x 3'H

## SHOPPING LIST\*

| UNIT TYPE | NUMBER OF UNITS |
|-----------|-----------------|
| Blocks    | 76              |
| Caps      | 25              |

## Installation time:

| SHORT MEDIUM L | ONG |
|----------------|-----|
|----------------|-----|