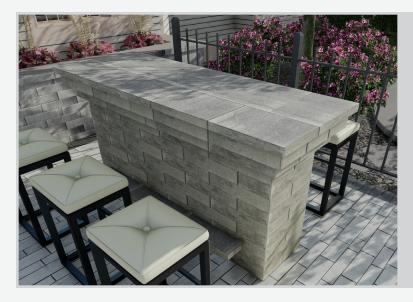

## **Project Dimensions:**

3'10"L x 3'10"D x 18"H

## SHOPPING LIST\*

| UNIT TYPE | NUMBER OF UNITS |
|-----------|-----------------|
| Blocks    | 29              |
| Caps      | 8               |

## Installation time:

| SHORT | MEDIUM | $\overline{}$ | LONG |
|-------|--------|---------------|------|
|-------|--------|---------------|------|

**BAR ISLAND - CAPS MIX** 