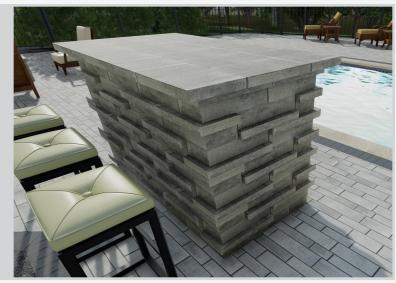

## Installation time:

| SHORT | MEDIUM | $\overline{}$ | LONG |
|-------|--------|---------------|------|
|-------|--------|---------------|------|

**BAR ISLAND - CAPS MIX** 

# **Project Dimensions:**

3'9"L x 3'9"D x 18"H

## SHOPPING LIST\*

| UNIT TYPE | NUMBER OF UNITS |  |
|-----------|-----------------|--|
| Blocks    | 96              |  |
| Caps      | 17              |  |

## Installation time:

| SHORT | $\overline{}$ | MEDIUM |  | LONG |
|-------|---------------|--------|--|------|
|-------|---------------|--------|--|------|

BAR ISLAND - LEDGE