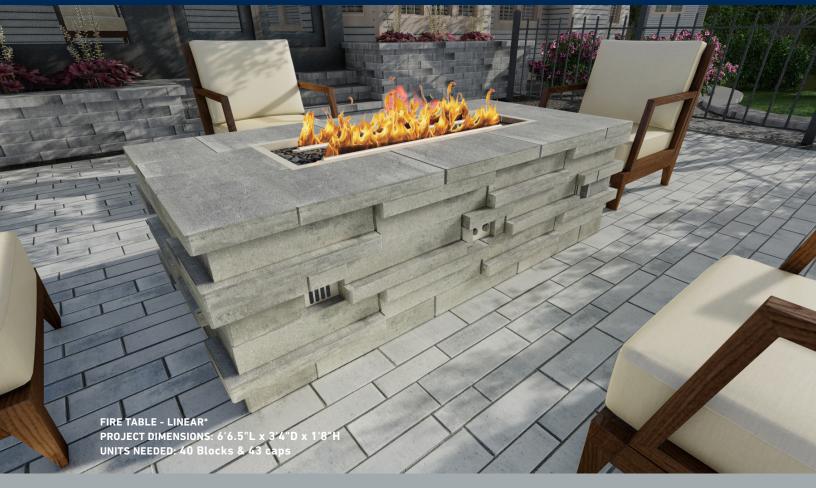

# **Project Dimensions:**

6'5"L x 3'1"D x 4'H

| SHOPPING LIST* |                 |  |
|----------------|-----------------|--|
| UNIT TYPE      | NUMBER OF UNITS |  |
| Blocks         | 77              |  |