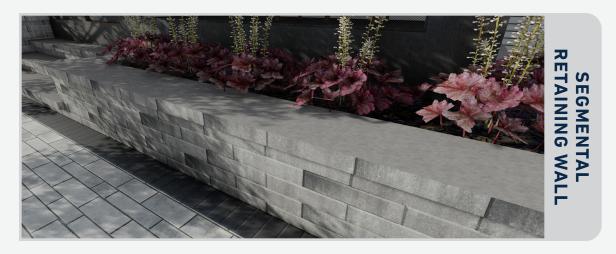

# Freestanding / Retaining Wall System

# PROJECT IDEA GUIDE

The Melville Wall<sup>™</sup> freestanding and retaining wall system is comprised of a double-sided wall unit, along with a matching cap. All system components feature a simplistic design with modern, smooth faces and subtle chamfers. Multiple installation patterns, including the use of cap units within the wall, lend to its flexibility and simplicity.

## SYSTEM FEATURES AND BENEFITS

- Matching wall and cap units provide a seamless and modern aesthetic.
- Simplistic design allows for easy installation of walls and other outdoor features.
- Multiple installation patterns.