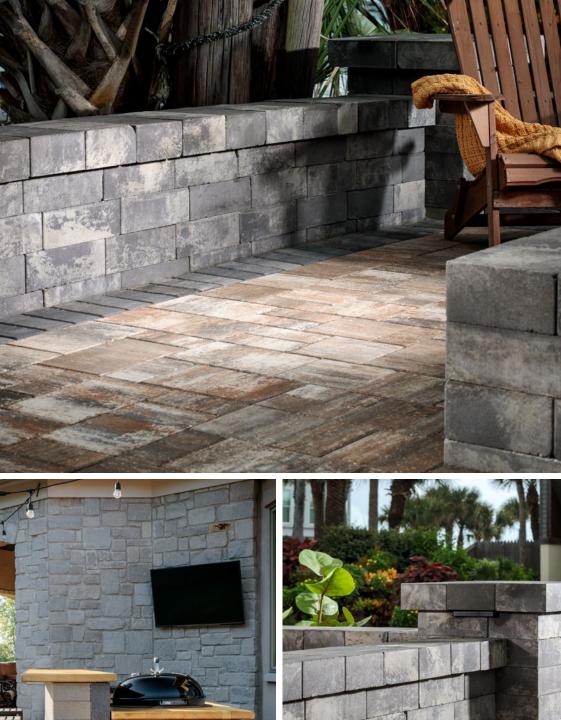

## EASTON Stone MULTI-PIECE & UNIVERSAL

VERSATILITY OF DESIGN WITH A CLEAN MODERN LOOK

## 

- Contemporary smooth texture
- Universal block can be used for both walls and caps
- Plantable wall designs & columns can be easily created
- Build freeform walls with minimal cuts
- Can be used to build gravity walls up to 2 feet high\*, including the buried course