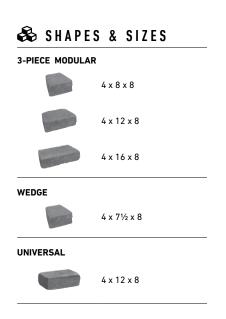

VERSATILITY OF DESIGN WITH A CLEAN MODERN LOOK









\*Gravity wall heights are based on project specific conditions and may be lower than this value. Check with your local Belgard Representative for product availability and color options.

## EASTON Stone MULTI-PIECE & UNIVERSAL

VERSATILITY OF DESIGN WITH A CLEAN MODERN LOOK

## 

- Contemporary smooth texture
- Universal block can be used for both walls and caps
- Plantable wall designs & columns can be easily created
- Build freeform walls with minimal cuts
- Can be used to build gravity walls up to 2 feet high\*, including the buried course





**Oldcastle APG - A CRH Company** 400 Perimeter Center Terrace, Ste. 1000 Atlanta, GA 30346 Ph: (678) 461-2838