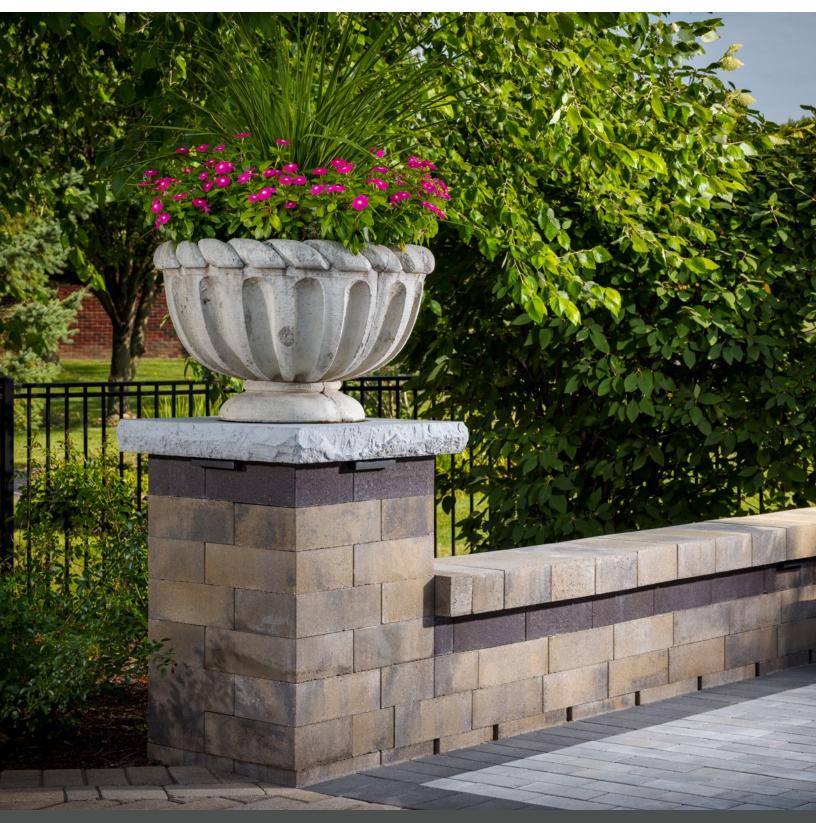

## EASTON Stone MULTI-PIECE & UNIVERSAL

VERSATILITY OF DESIGN WITH A CLEAN MODERN LOOK

## 

- Contemporary smooth texture
- Universal block can be used for both walls and caps
- Plantable wall designs & columns can be easily created
- Build freeform walls with minimal cuts
- Can be used to build gravity walls up to 2 feet high\*, including the buried course