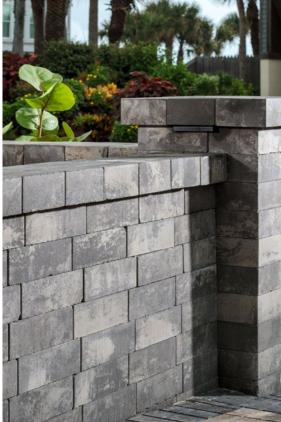

## EASTON Stone MULTI-PIECE & UNIVERSAL

VERSATILITY OF DESIGN WITH A CLEAN MODERN LOOK

## 

- Contemporary smooth texture
- Universal block can be used for both walls and caps
- Plantable wall designs & columns can be easily created
- Build freeform walls with minimal cuts
- Can be used to build gravity walls up to 2 feet high\*, including the buried course