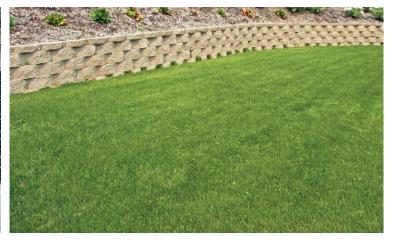

# GRASSGRID

### 40 M M

195/8 x 195/8 x 13/16

### WHAT IS GRASSGRID?

GrassGrid is a lightweight plastic structure manufactured from 100% recycled plastics designed to stabilize and support turf, grass or decorative gravel. GrassGrid is used in the landscape, construction and environmental remediation industries. Positioned under the grass surface, GrassGrid distributes loads from pedestrian and vehicular traffic to the base course below, minimizing grass and root compaction. The interconnected cells allow roots to develop with minimal restriction, resulting in a durable and stable grass surface.