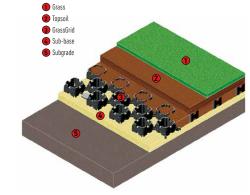

### WHAT IS GRASSGRID?

GrassGrid is a lightweight plastic structure manufactured from 100% recycled plastics designed to stabilize and support turf, grass or decorative gravel. GrassGrid is used in the landscape, construction and environmental remediation industries. Positioned under the grass surface, GrassGrid distributes loads from pedestrian and vehicular traffic to the base course below, minimizing grass and root compaction. The interconnected cells allow roots to develop with minimal restriction, resulting in a durable and stable grass surface.