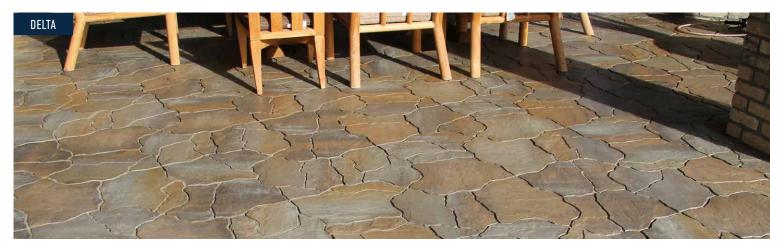

## FLAGSTONE

#### 6 FACES | 60MM

15 x 193/4 x 23/8

ENVIRONMENTAL

COLLECTION

 $C\,H\,A\,R\,C\,O\,A\,L$ 

COPPER CANYON

 ${\tt SANDALW00D}$ 