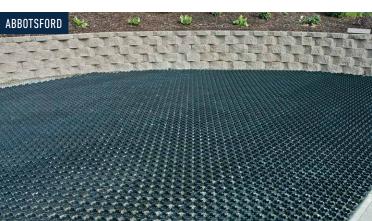

# GRASSGRID

### 40 M M

195/8 x 195/8 x 13/16

### WHAT IS GRASSGRID?

GrassGrid is a lightweight plastic structure manufactured from 100% recycled plastics designed to stabilize and support turf, grass or decorative gravel. GrassGrid is used in the landscape, construction and environmental remediation industries. Positioned under the grass surface, GrassGrid distributes loads from pedestrian and vehicular traffic to the base course below, minimizing grass and root compaction. The interconnected cells allow roots to develop with minimal restriction, resulting in a durable and stable grass surface.