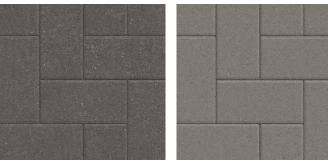

## FEATURES & BENEFITS

- Ideal for inlays, borders and as a stand alone
- · Ideal for both residential and commercial applications
- Comprehensive library of installation patterns
- 60MM thickness approved for residential vehicular applications
- 80MM thickness approved for heavy vehicular loads