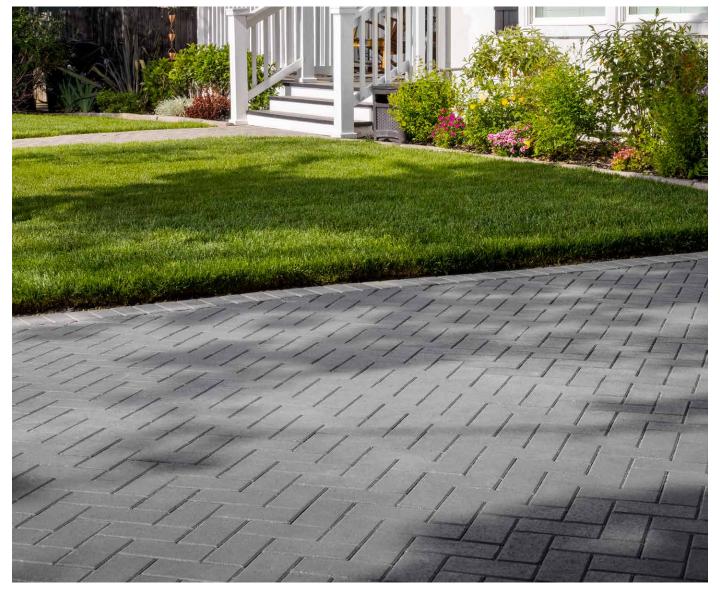

# HOLLAND STONE PAVER | 60MM | 80MM\*

The classic architectural appearance is derived from a smooth face and clean lines to offer traditional appeal.

C H A R C O A L

GREY

\*80MM Special Order, All Colours

## SHAPES & SIZES

4 X 8 | 80MM\* SPECIAL ORDER

\*Not available in British Columbia.

View the product page on Belgard.ca for more information

AN OLDCASTLE<sup>®</sup> APG OUTDOOR BRAND

ALBERTA 28234 Acheson Road Acheson, AB, T7X 6A9 Toll Free: 1.800.232.9443