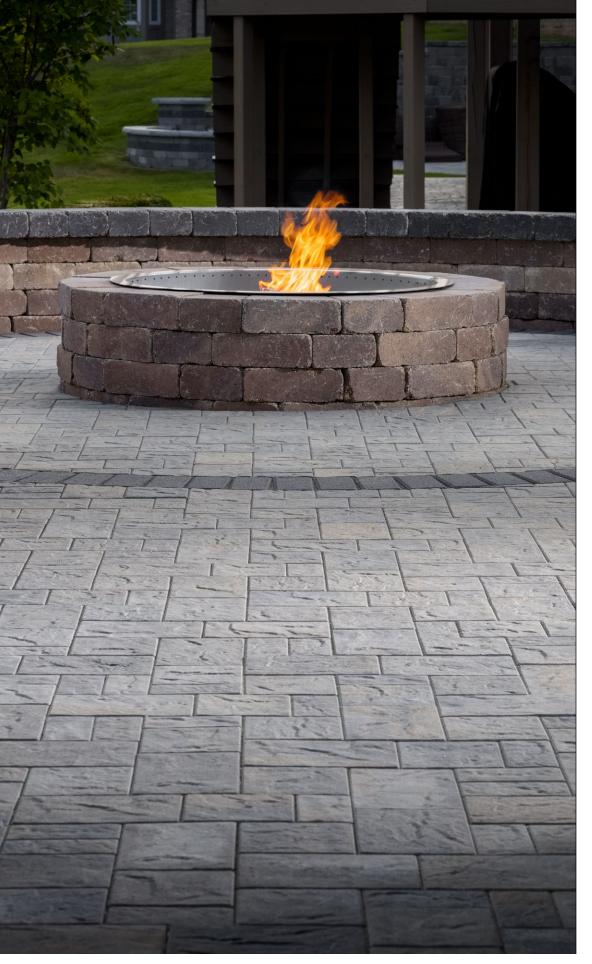

## SMOKE-LESS FIRE PIT INSERT

## ❷ FEATURES & BENEFITS

- Made out of 100% Commercial Grade Stainless Steel
- Specially designed to burn more efficiently and emit less smoke
- Can retrofit existing wood burning fire pit
- Kit includes Stainless Steel insert & Hardware

## 🗞 DIMENSIONS

| Rim Outer Diameter  | 34"       |
|---------------------|-----------|
| Rim Inner Diameter  | 26"       |
| Height              | 12"       |
| Base Outer Diameter | 29"       |
| Weight              | 21 lbs    |
| Fits Openings       | 29½ - 32" |
|                     |           |