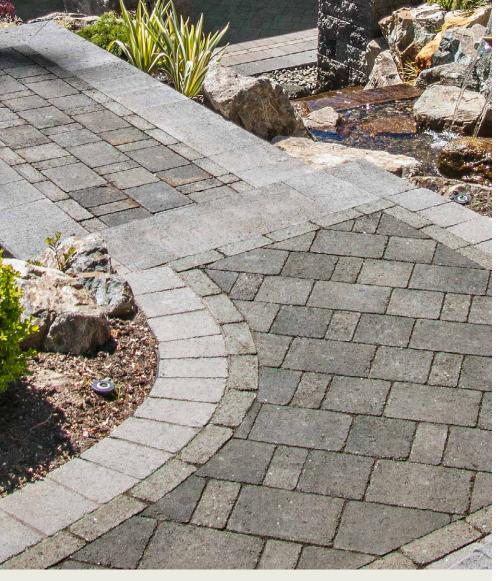

# OLD COUNTRY STONE

PAVER | 60MM

The look of naturally weathered stone catches the eye with three size options that offer a distressed smooth surface and timeless appearance for creating old world charm.

CHARCOAL NATURAL SHADED GREY

## DRIVEWAY APPROVED