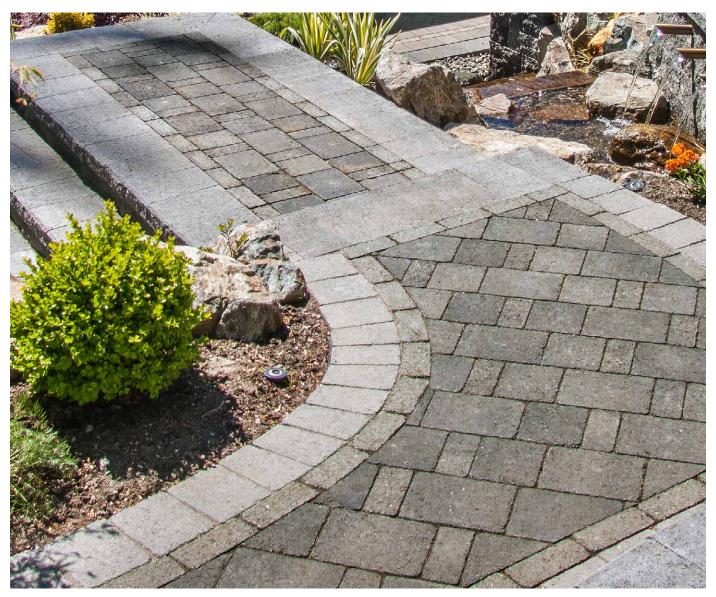

# OLD COUNTRY STONE

PAVER | 60MM

The look of naturally weathered stone catches the eye with three size options that offer a distressed smooth surface and timeless appearance for creating old world charm.

## FEATURES & BENEFITS

- · Distressed profile
- 3 sizes that can be used in modular patterns or individually
- Use individually or together as a border or inlay

## DRIVEWAY APPROVED