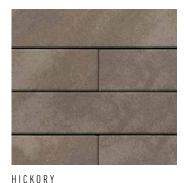

ANTHRACITE

LINEN

RIVIERA

SHADED GRAY

VICTORIAN

GRAPHITE

Only available in Cap