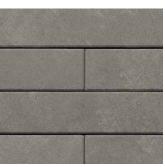

# MELVILLE™ WALL

## GARDEN | FREESTANDING

Distinctive smooth faces, subtle edges and clean design make this wall stand out for the modern aesthetics it provides. System is comprised of a double-sided wall unit, along with a matching cap.

## FEATURES & BENEFITS

- · Matching cap provides a seamless aesthetic
- Integrate cap into wall design to create depth and custom appearance (as pictured on opposite page)
- · Multiple installation patterns.
- Pairs well with Melville Plank, Paver, and Curb products
- On-trend color offering complements any project
- Simplistic design allows for easy installation of walls and other outdoor features
- 2 foot maximum height is perfect for garden and planter walls