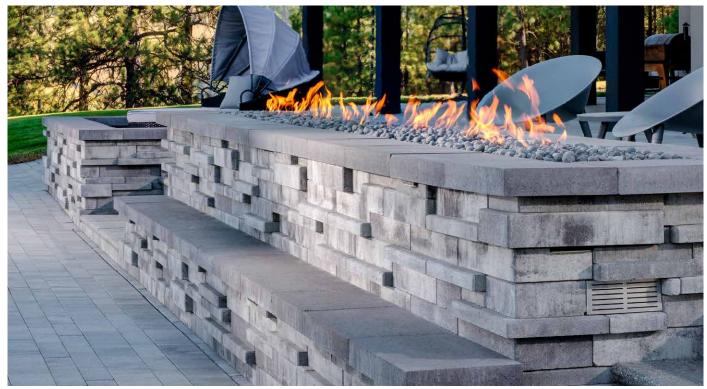

# MELVILLE™ WALL

## GARDEN | FREESTANDING

Distinctive smooth faces, subtle edges and clean design make this wall stand out for the modern aesthetics it provides. System is comprised of a double-sided wall unit, along with a matching cap.

## FEATURES & BENEFITS

- · Matching cap provides a seamless aesthetic
- Integrate cap into wall design to create depth and custom appearance (as pictured on opposite page)
- · Multiple installation patterns.
- Pairs well with Melville Plank, Paver, and Curb products
- On-trend color offering complements any project
- Simplistic design allows for easy installation of walls and other outdoor features
- 2 foot maximum height is perfect for garden and planter walls