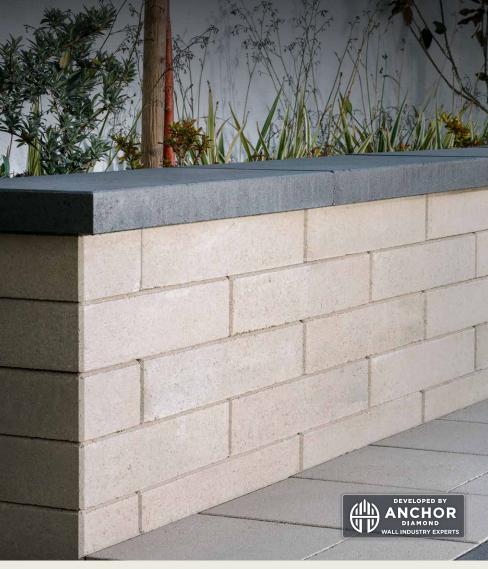

# MELVILLE™ WALL

## GARDEN | FREESTANDING

Distinctive smooth faces, subtle edges and clean design make this wall stand out for the modern aesthetics it provides. System is comprised of a double-sided wall unit, along with a matching cap.

## FEATURES & BENEFITS

- · Matching cap provides a seamless aesthetic
- Integrate cap into wall design to create depth and custom appearance (as pictured on opposite page)
- · Multiple installation patterns.
- Pairs well with Melville Plank, Paver, and Curb products
- On-trend color offering complements any project
- Simplistic design allows for easy installation of walls and other outdoor features
- 2 foot maximum height is perfect for garden and planter walls