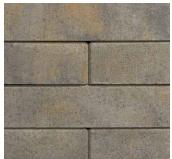

ANTHRACITE

LINEN

RIVIERA

SHADED GRAY

VICTORIAN

GRAPHITE

Only available in Cap