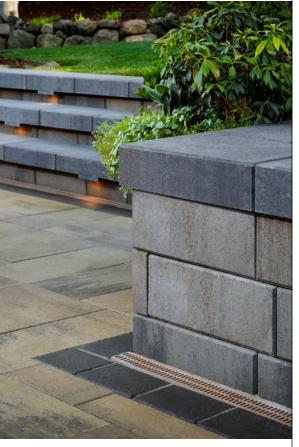

## **⊘** FEATURES & BENEFITS

- Matching cap provides a seamless aesthetic
- Integrate cap into wall design to create depth and custom appearance (as pictured)
- Multiple installation patterns.
- Pairs well with Melville Plank, Paver, and Curb products
- On-trend color offering complements any project
- Simplistic design allows for easy installation of walls and other outdoor features
- 2 foot maximum height is perfect for garden and planter walls