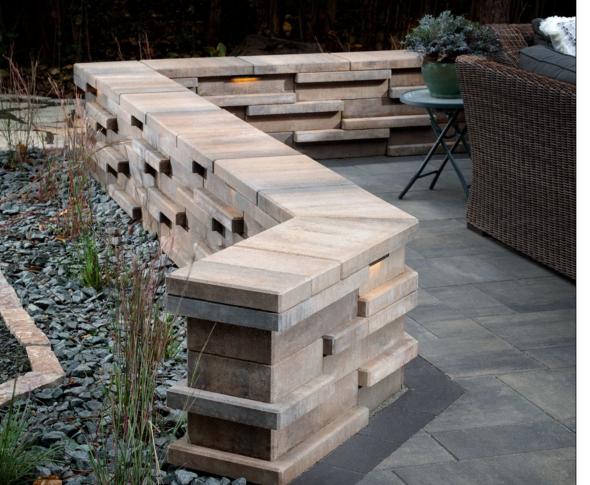

## **⊘** FEATURES & BENEFITS

- Matching cap provides a seamless aesthetic
- Integrate cap into wall design to create depth and custom appearance (as pictured)
- Multiple installation patterns.
- Pairs well with Melville Plank, Paver, and Curb products
- On-trend color offering complements any project
- Simplistic design allows for easy installation of walls and other outdoor features
- 2 foot maximum height is perfect for garden and planter walls