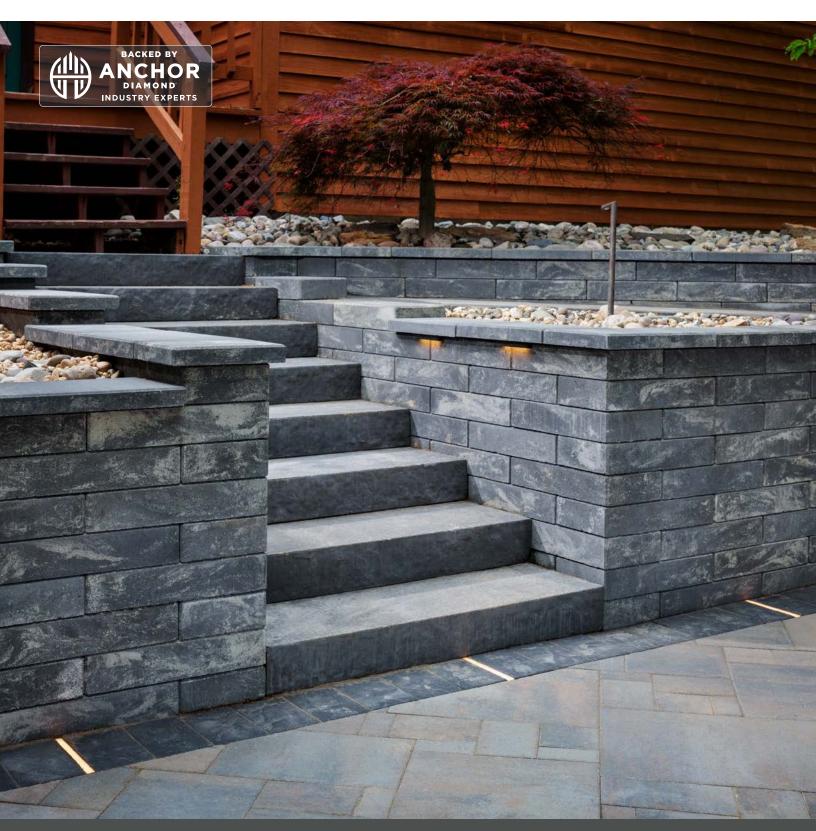

## MELVILLE" WALL

FREESTANDING & RETAINING WALL

SMOOTH TEXTURE AND SUBTLE CHAMFER PRODUCE A TRULY MODERN WALL

## MELVILLE\* WALL

FREESTANDING & RETAINING WALL

SMOOTH TEXTURE AND SUBTLE CHAMFER PRODUCE A TRULY MODERN WALL

## **⊘** FEATURES & BENEFITS

- Matching cap provides a seamless aesthetic
- Integrate cap into wall design to create depth and custom appearance (as pictured)
- Multiple installation patterns.
- Pairs well with Melville Plank, Paver, and Curb products
- On-trend color offering complements any project
- Simplistic design allows for easy installation of walls and other outdoor features
- 2 foot maximum height is perfect for garden and planter walls