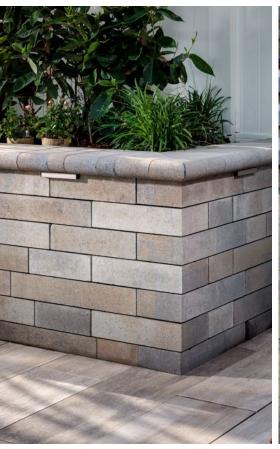

## **⊘** FEATURES & BENEFITS

- Matching cap provides a seamless aesthetic
- Integrate cap into wall design to create depth and custom appearance (as pictured)
- Multiple installation patterns.
- Pairs well with Melville Plank, Paver, and Curb products
- On-trend color offering complements any project
- Simplistic design allows for easy installation of walls and other outdoor features
- 2 foot maximum height is perfect for garden and planter walls