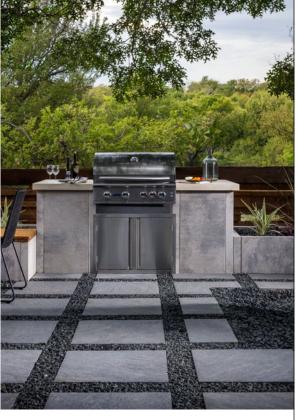

#### **⊘** FEATURES & BENEFITS

- Large format high-strength concrete panels
- Clean lines for a contemporary aesthetic
- Mechanically fastened with stainless steel hardware
- Ideal for outdoor living projects of all sizes
- Suitable for rooftop applications
- Efficient installation with minimal waste
- Minimal disruption for property owner
- Easily added to existing projects

For more project ideas download our Artforms™ Idea Book.

Check with your local Belgard Representative for product availability and color options.