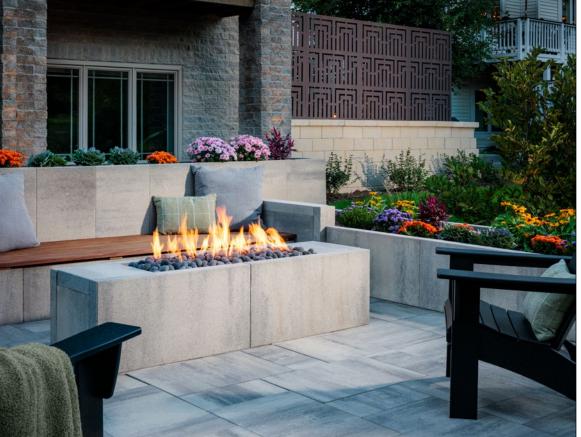

#### **⊘** FEATURES & BENEFITS

- Large format high-strength concrete panels
- Clean lines for a contemporary aesthetic
- Mechanically fastened with stainless steel hardware
- Ideal for outdoor living projects of all sizes
- Suitable for rooftop applications
- Efficient installation with minimal waste
- Minimal disruption for property owner
- Easily added to existing projects

For more project ideas download our Artforms™ Idea Book.

Check with your local Belgard Representative for product availability and color options.