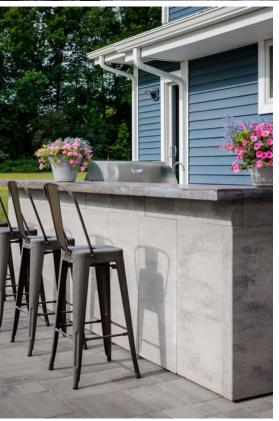

#### **⊘** FEATURES & BENEFITS

- Large format high-strength concrete panels
- Clean lines for a contemporary aesthetic
- Mechanically fastened with stainless steel hardware
- Ideal for outdoor living projects of all sizes
- Suitable for rooftop applications
- Efficient installation with minimal waste
- Minimal disruption for property owner
- Easily added to existing projects

For more project ideas download our Artforms™ Idea Book.

Check with your local Belgard Representative for product availability and color options.