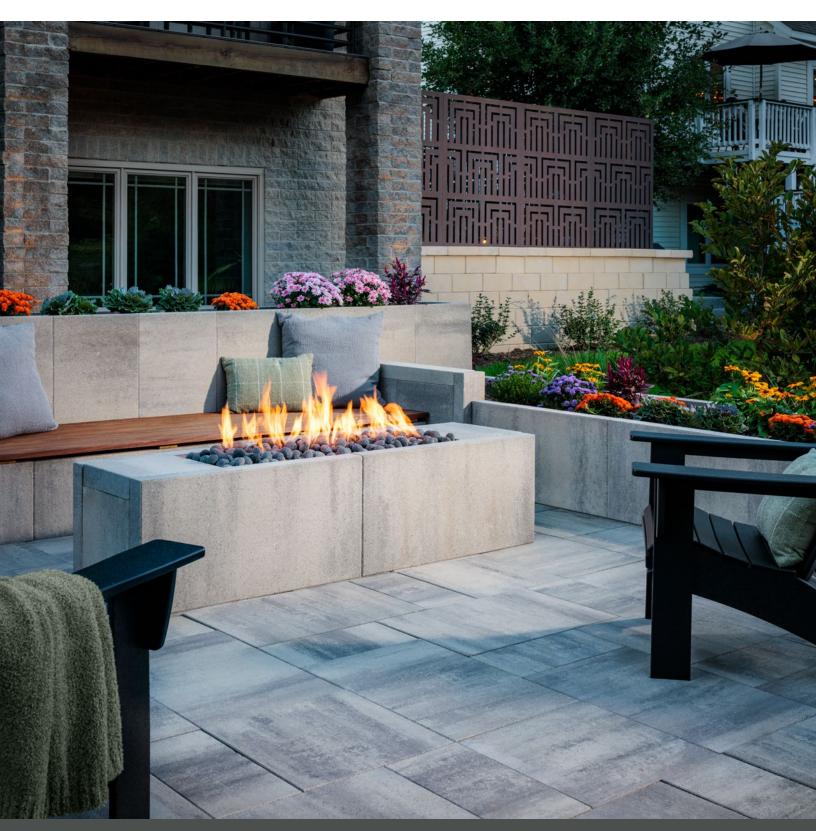

#### **⊘** FEATURES & BENEFITS

- Large format high-strength concrete panels
- Clean lines for a contemporary aesthetic
- Mechanically fastened with stainless steel hardware
- Ideal for outdoor living projects of all sizes
- Suitable for rooftop applications
- Efficient installation with minimal waste
- Minimal disruption for property owner
- Easily added to existing projects

For more project ideas download our Artforms™ Idea Book.

Check with your local Belgard Representative for product availability and color options.