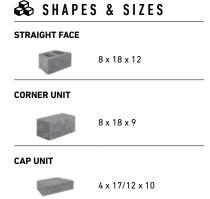

## **DIAMOND PRO**<sup>®</sup> STRAIGHT FACE RETAINING WALL

AN IDEAL CHOICE FOR LARGE-SCALE PROJECTS, GIVING LANDSCAPES SUBSTANCE AND STABILITY

## ❷ FEATURES & BENEFITS

- Rear-lip locator
- Large cores for ease in handling
- Matching corner and cap for a seamless appearance
- Gravity walls can be built up to 4 ft high\*, including buried course with a 7.1° batter
- Walls in excess of 50 ft high have been built with Diamond Pro when combined with geosynthetic reinforcement
- Minimum outside radius, measured from the top course to the front of the units: 4 ft
- Minimum inside radius, measured on the base course to the front of the units: 6 ft