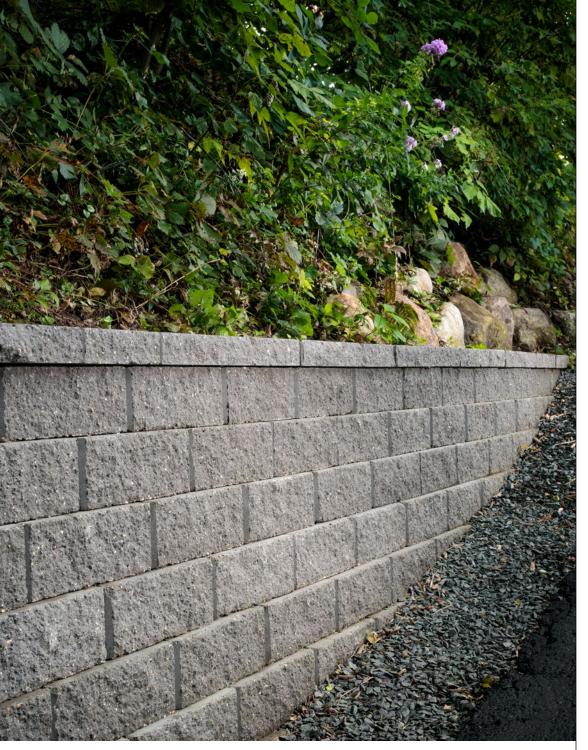

AN IDEAL CHOICE FOR LARGE-SCALE PROJECTS, GIVING LANDSCAPES SUBSTANCE AND STABILITY

## **DIAMOND PRO**<sup>®</sup> STRAIGHT FACE RETAINING WALL

AN IDEAL CHOICE FOR LARGE-SCALE PROJECTS, GIVING LANDSCAPES SUBSTANCE AND STABILITY

## ❷ FEATURES & BENEFITS

- Rear-lip locator
- Large cores for ease in handling
- Matching corner and cap for a seamless appearance
- Gravity walls can be built up to 4 ft high\*, including buried course with a 7.1° batter
- Walls in excess of 50 ft high have been built with Diamond Pro when combined with geosynthetic reinforcement
- Minimum outside radius, measured from the top course to the front of the units: 4 ft
- Minimum inside radius, measured on the base course to the front of the units: 6 ft