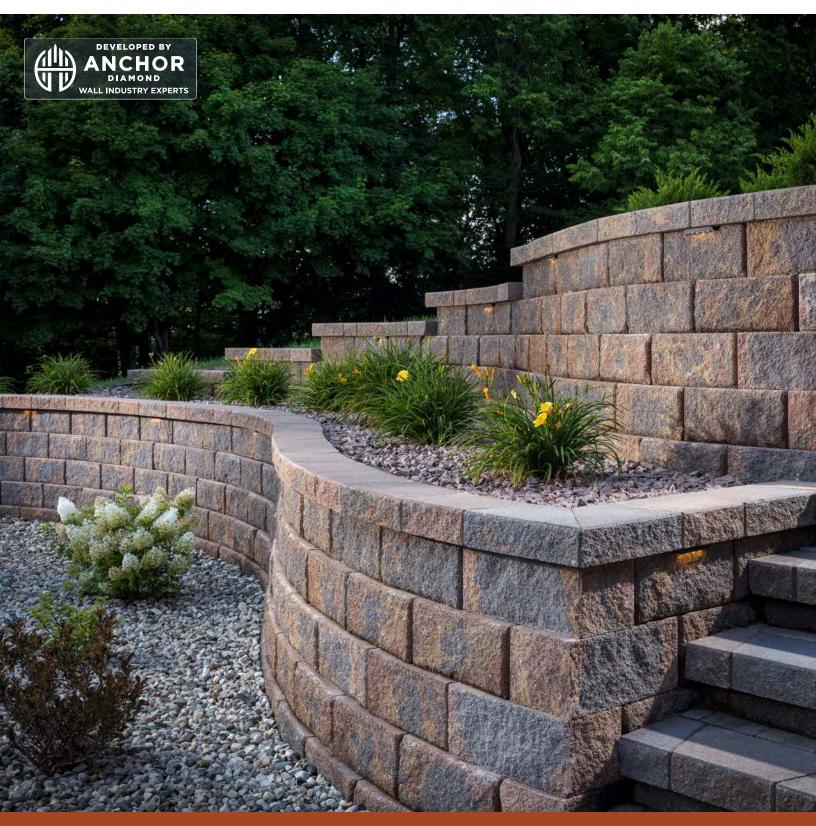

AN IDEAL CHOICE FOR LARGE-SCALE PROJECTS, GIVING LANDSCAPES SUBSTANCE AND STABILITY

## **DIAMOND PRO**<sup>®</sup> STRAIGHT FACE RETAINING WALL

AN IDEAL CHOICE FOR LARGE-SCALE PROJECTS, GIVING LANDSCAPES SUBSTANCE AND STABILITY

## ❷ FEATURES & BENEFITS

- Rear-lip locator
- Large cores for ease in handling
- Matching corner and cap for a seamless appearance
- Gravity walls can be built up to 4 ft high\*, including buried course with a 7.1° batter
- Walls in excess of 50 ft high have been built with Diamond Pro when combined with geosynthetic reinforcement
- Minimum outside radius, measured from the top course to the front of the units: 4 ft
- Minimum inside radius, measured on the base course to the front of the units: 6 ft