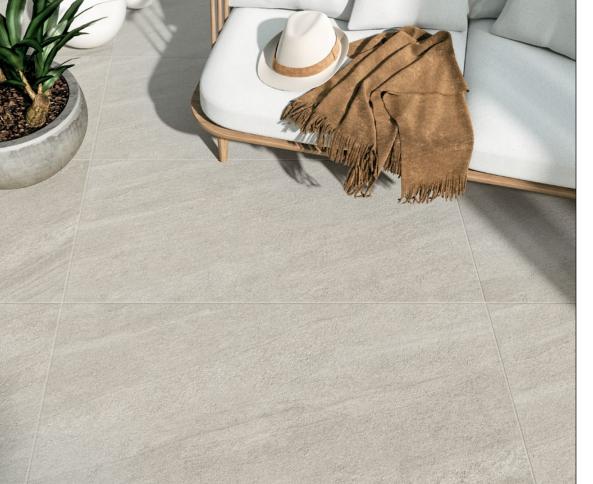

## LAGOON STONE FINISH

BELGARD
PAVES THE WAY

PAINSTAKING DETAIL AND DEPTH OF COLOR EVOKE THE EXPRESSIVE POWER OF NATUREPOLKM,

## LAGOON

STONE FINISH

PAINSTAKING DETAIL AND DEPTH OF COLOR EVOKE THE EXPRESSIVE POWER OF NATURE

## **♥** FEATURES & BENEFITS

- Veining effects with a smoothly flowing movement inspired by the stratifications of sedimentary rocks
- · Incredibly high breakage loads, up to 3,000 pounds
- High density and ultra-low absorption rate creates a tight surface texture and fends off surface mold, moss, dirt and other types of stains
- · Modular for faster installation,
- · Unaffected by alkalis, acids, chemical agents, salt and other de-icing materials.
- Can be cleaned with normal household cleaners and even pressure washed with a low pressure washing device.\*
- Structured top textures create non-slip surfaces.
- Freeze thaw resistant—100% frost-free and properties remain unaltered at temperatures ranging from -51.1° to + 60° C (-60°F to +140°F).
- \* It is important that all pressure washing of your porcelain pavers be done with a low pressure washer with a maximum of 1600 psi and nothing more powerful. When pressure washing your installation, care should be taken to prevent damage to the grout (adhesive and grout installations) and some re-sanding will be necessary when power washing an installation with sand or polymeric sand joints.