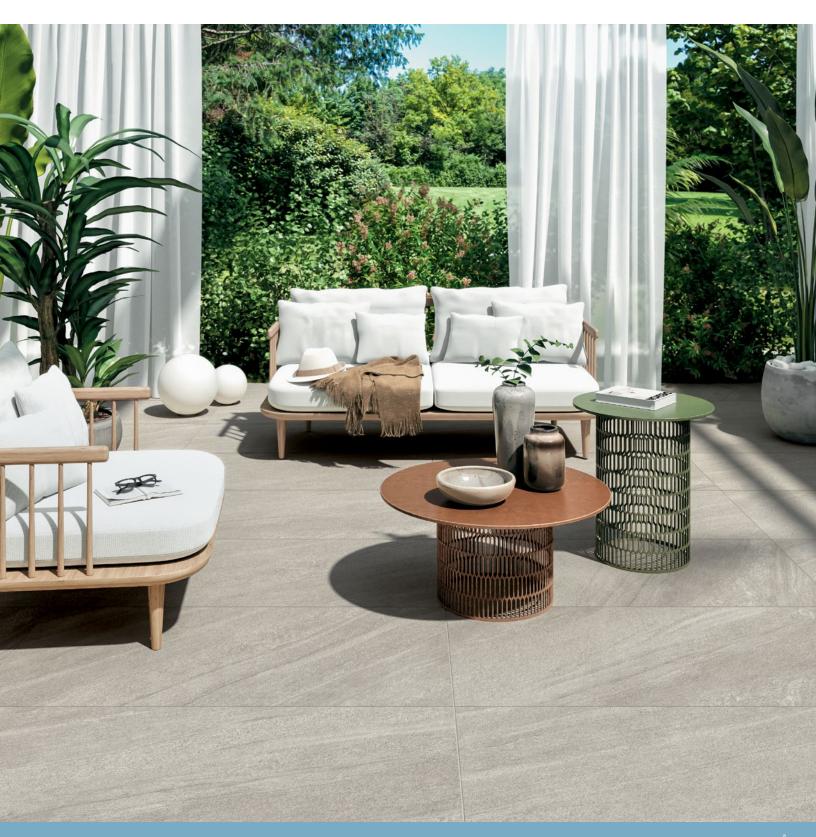

## LAGOON STONE FINISH

BELGARD
PAVES THE WAY

PAINSTAKING DETAIL AND DEPTH OF COLOR EVOKE THE EXPRESSIVE POWER OF NATUREPOLKM,

## LAGOON

STONE FINISH

PAINSTAKING DETAIL AND DEPTH OF COLOR EVOKE THE EXPRESSIVE POWER OF NATURE

## **♥** FEATURES & BENEFITS

- Veining effects with a smoothly flowing movement inspired by the stratifications of sedimentary rocks
- · Incredibly high breakage loads, up to 3,000 pounds
- High density and ultra-low absorption rate creates a tight surface texture and fends off surface mold, moss, dirt and other types of stains
- · Modular for faster installation,
- · Unaffected by alkalis, acids, chemical agents, salt and other de-icing materials.
- Can be cleaned with normal household cleaners and even pressure washed with a low pressure washing device.\*
- Structured top textures create non-slip surfaces.
- Freeze thaw resistant—100% frost-free and properties remain unaltered at temperatures ranging from -51.1° to + 60° C (-60°F to +140°F).
- \* It is important that all pressure washing of your porcelain pavers be done with a low pressure washer with a maximum of 1600 psi and nothing more powerful. When pressure washing your installation, care should be taken to prevent damage to the grout (adhesive and grout installations) and some re-sanding will be necessary when power washing an installation with sand or polymeric sand joints.