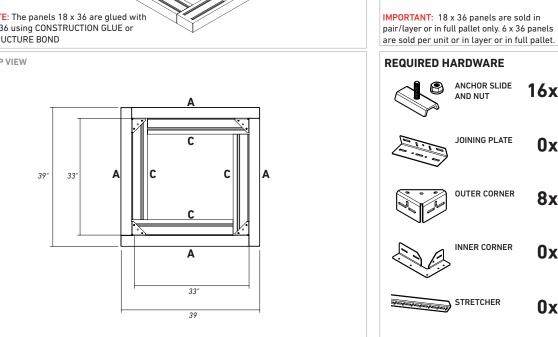

| REQUIRED PANELS                       |    |  |
|---------------------------------------|----|--|
| CLOSED END  18 x 36 PANEL             | 4x |  |
| 18 x 36 PANEL                         | 0x |  |
| CLOSED END 6 x 36 PANEL               | 4x |  |
| 6 x 36 PANEL                          | 0x |  |
| IMPORTANT: 18 x 36 panels are sold in |    |  |

| REQUIRED HARDWARE |                         |     |
|-------------------|-------------------------|-----|
|                   | ANCHOR SLIDE<br>AND NUT | 16x |
| 01:10             | JOINING PLATE           | 0x  |
|                   | OUTER CORNER            | 8x  |
|                   | INNER CORNER            | 0x  |
| ajajajajajajaj    | STRETCHER               | 0x  |