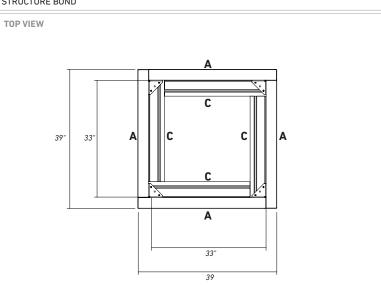

FRONT VIEW

## 13. RECESSED WOOD FIRE PIT











IMPORTANT: It is recommended to follow the burner manufacturer's specifications for ventilation. Belgard is not responsible for the conformity of connections, clearances and ventilation. Metal liner plate and accessories are not included.

| REQUIRED PANELS                       |    |  |
|---------------------------------------|----|--|
| CLOSED END  18 x 36 PANEL             | 4x |  |
| 18 x 36 PANEL                         | 0x |  |
| CLOSED END 6 x 36 PANEL               | 4x |  |
| 6 x 36 PANEL                          | 0x |  |
| IMPORTANT: 18 x 36 panels are sold in |    |  |

| REQUIRED HARDWARE |                         |     |
|-------------------|-------------------------|-----|
|                   | ANCHOR SLIDE<br>AND NUT | 16x |
| 01:10             | JOINING PLATE