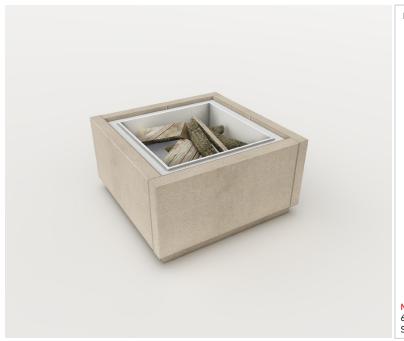

## 13. RECESSED WOOD FIRE PIT

IMPORTANT: It is recommended to follow the burner manufacturer's specifications for ventilation. Belgard is not responsible for the conformity of connections, clearances and ventilation. Metal liner plate and accessories are not included.