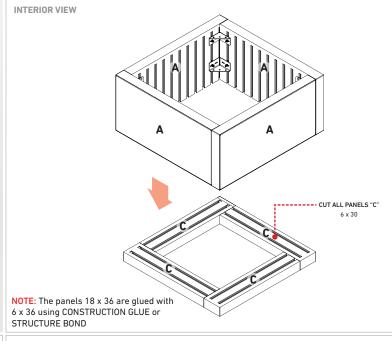

| REQUIRED PANELS                       |    |  |
|---------------------------------------|----|--|
| CLOSED END  18 x 36 PANEL             | 4x |  |
| 18 x 36 PANEL                         | 0x |  |
| CLOSED END 6 x 36 PANEL               | 4x |  |
| 6 x 36 PANEL                          | 0x |  |
| IMPORTANT: 18 x 36 panels are sold in |    |  |