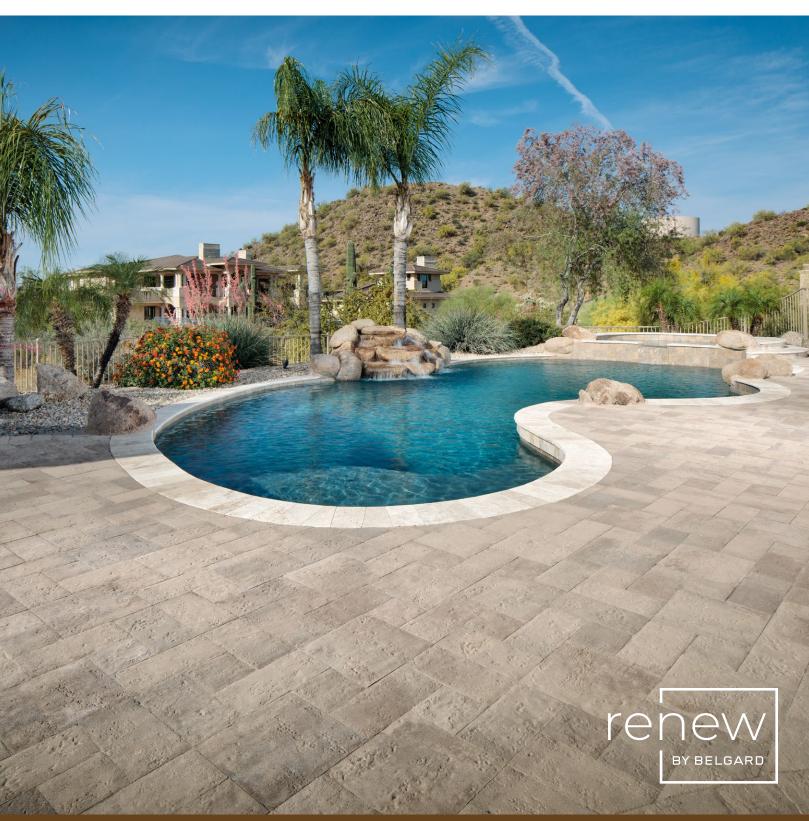

# TRAVERTINO OVER AV

BELGARD

PAVES THE WAY

CREATED TO MIMIC THE NATURAL TEXTURES OF TRAVERTINE

### TRAVERTINO"

**OVERLAY** 

CREATED TO MIMIC THE NATURAL TEXTURES OF TRAVERTINE

### **⊘** FEATURES & BENEFITS

- · Ideal for overlays including driveways, walkways and pools
- · Perfect way to add curb appeal to any style home
- No messy demolition can be installed over existing concrete using Techniseal® DriBond™
- Cuts installation time in half compared to traditional paver install
- · Slip-resistant
- Interlocking design
- · Paver color is blended through the entire paver for long lasting beauty
- Lifetime Limited Manufacturers Warranty on pavers plus 5-year Workmanship Warranty
- · Add a border or paver lights to complete the look

## renew BY BELGARD®