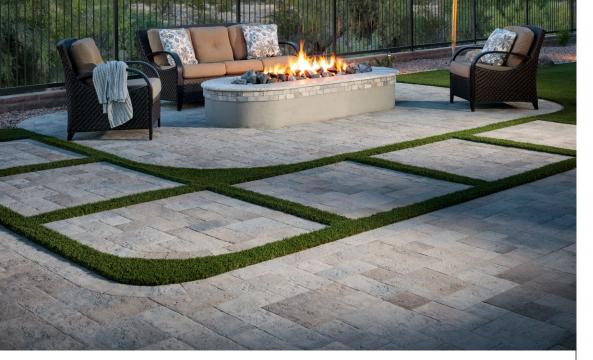

### NEW! UPDATE YOUR OUTDOOR SPACE OR DRIVEWAY WITH EASE

Let us help you update your driveway or front porch with pavers. Enhancing the curb appeal of your home and making a great space for your next front porch family pictures or driveway bingo.

Renew by Belgard and our team of expert installers can transform your home in just a few days.

Visit Belgard.com/Renew for more information and to start the design process today.