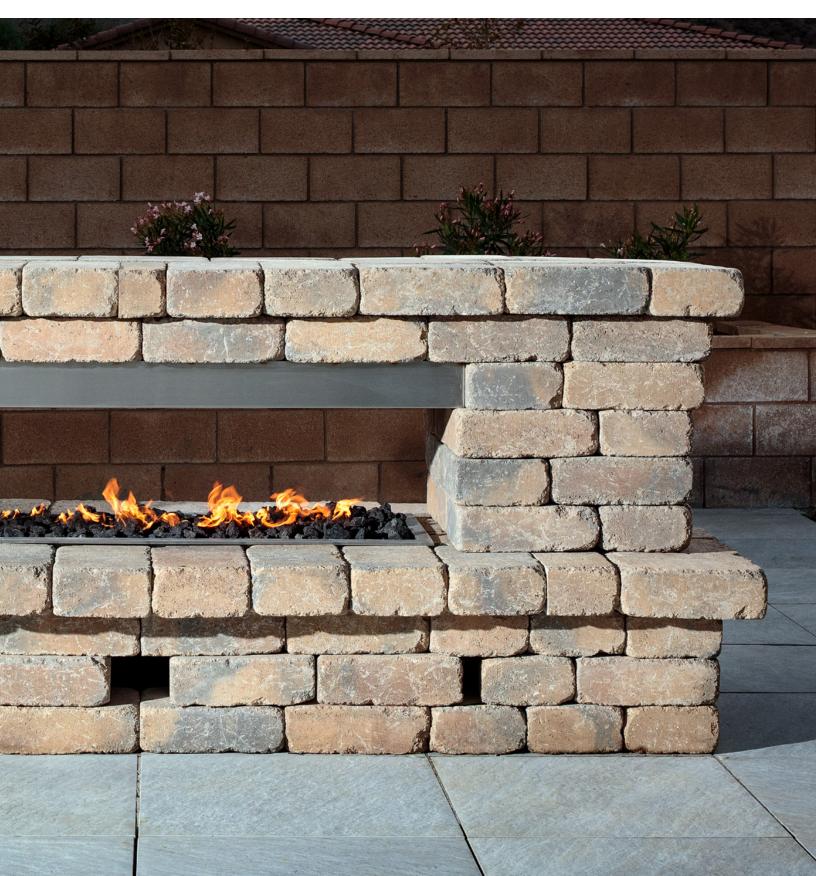

# LINEAR FIREPLACE KIT FEATURING WESTON STONE®

#### INSPIRING DESIGN

Homeowners love that Weston Stone offers a clean, sculpted look making it the perfect bridge between classic and contemporary. The Belgard Linear Fireplace Kit offers style and and utility with a gas burner.

#### **KIT INCLUDES:**

- Weston Stone<sup>™</sup> Universal units
- Gas Burning Pan/Burner
- Structure  $\mathsf{Bond}^{\scriptscriptstyle\mathsf{TM}}\operatorname{\mathsf{Adhesive}}$
- Applicator Gun