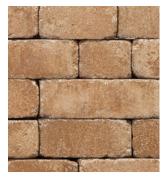

# **MAIN BODY**

Amaretto

Harvest Blend

Napoli

Slate

© 2017 Oldcastle. All Rights Reserved. BEL18-087