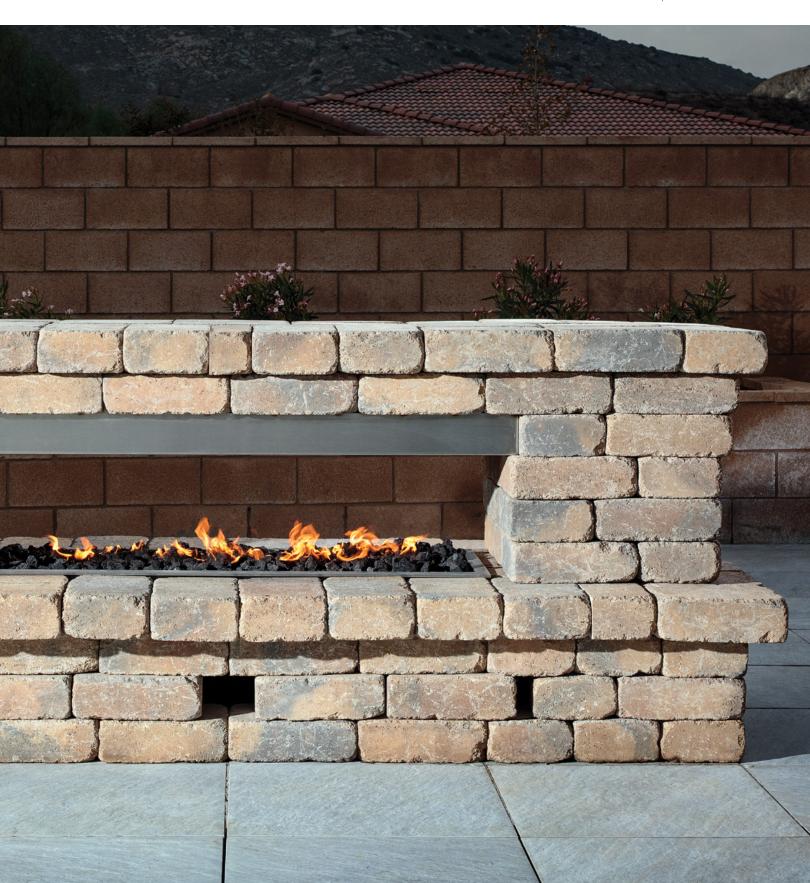

# **MAIN BODY**

Amaretto

Harvest Blend

Napoli

Slate

© 2017 Oldcastle. All Rights Reserved. BEL18-087