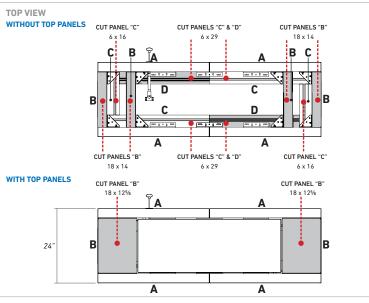

| REQUIRED PANELS                                                                |    |
|--------------------------------------------------------------------------------|----|
| 18 x 36 PANEL                                                                  | 4x |
| A OR B 18 x 36 PANEL                                                           | 3x |
| CLOSED END 6 x 36 PANEL                                                        | 4x |
| CORD 6 x 36 PANEL                                                              | 2x |
| IMPORTANT: 18 x 36 panels are sold pair/layer or in full pallet only. 6 x 36 p |    |