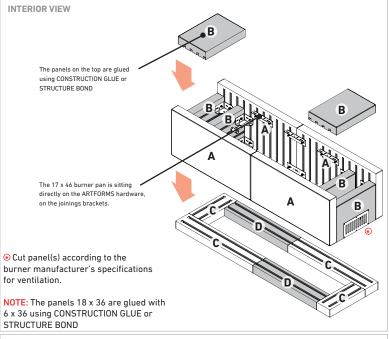

## 16. RECESSED RECTANGULAR GAS FIRE PIT

IMPORTANT: It is recommended to follow the firekit manufacturer's specifications for ventilation. Belgard is not responsible for the conformity of connections, clearances and ventilation. Burner pan and accessories are not included.