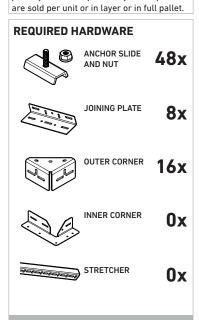

| REQUIRED PANELS                                                                |    |
|--------------------------------------------------------------------------------|----|
| 18 x 36 PANEL                                                                  | 4x |
| A OR B 18 x 36 PANEL                                                           | 3x |
| CLOSED END 6 x 36 PANEL                                                        | 4x |
| CORD 6 x 36 PANEL                                                              | 2x |
| IMPORTANT: 18 x 36 panels are sold pair/layer or in full pallet only. 6 x 36 p |    |