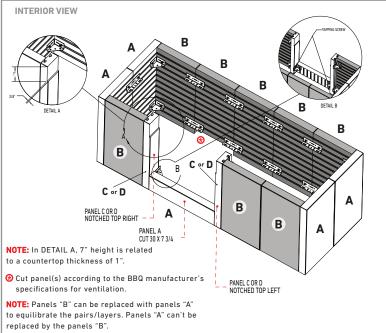

## 6. LONG BBQ

**REQUIRED PANELS** 8 x 2 x 0xIMPORTANT: 18 x 36 panels are sold in pair/layer or in full pallet only. 6 x 36 panels are sold per unit or in layer or in full pallet.

| REQUIRED HARDWARE |                         |     |
|-------------------|-------------------------|-----|
|                   | ANCHOR SLIDE<br>AND NUT | 56x |
|                   | JOINING PLATE           | 14x |
|                   | OUTER CORNER            | 14x |
|                   | INNER CORNER            | 0x  |
| atalahatalahal    | STRETCHER               | 0x  |