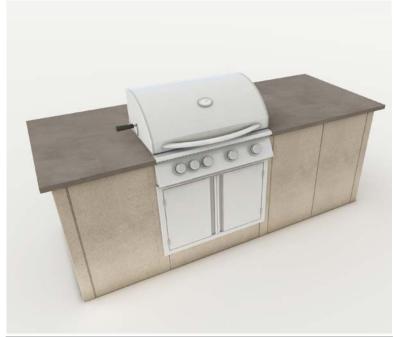

TOTAL WEIGHT 1956 Lbs

IMPORTANT: It is recommended to follow the BBQ manufacturer's specifications for ventilation and clearances. Belgard is not responsible for the conformity of connections, clearances and ventilation. BBQ, countertop and accessories are not included.