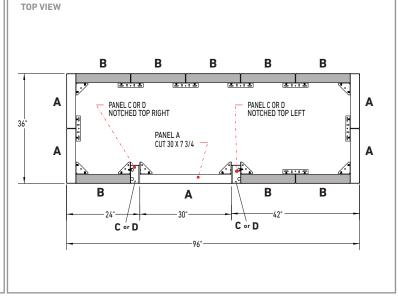

## 6. LONG BBQ

**REQUIRED PANELS** 8 x 2 x 0xIMPORTANT: 18 x 36 panels are sold in pair/layer or in full pallet only. 6 x 36 panels are sold per unit or in layer or in full pallet.

| REQUIRED HARDWARE |                         |     |
|-------------------|-------------------------|-----|
|                   | ANCHOR SLIDE<br>AND NUT | 56x |
|                   | JOINING PLATE           | 14x |
|                   | OUTER CORNER            | 14x |
|                   | INNER CORNER            | 0x  |
| atalahatalahal    | STRETCHER               | 0x  |