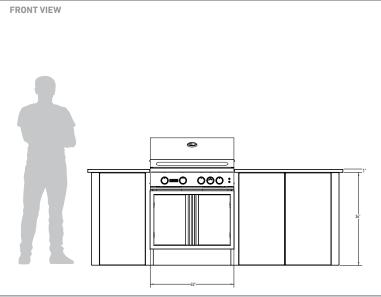

TOTAL WEIGHT 1956 Lbs

IMPORTANT: It is recommended to follow the BBQ manufacturer's specifications for ventilation and clearances. Belgard is not responsible for the conformity of connections, clearances and ventilation. BBQ, countertop and accessories are not included.