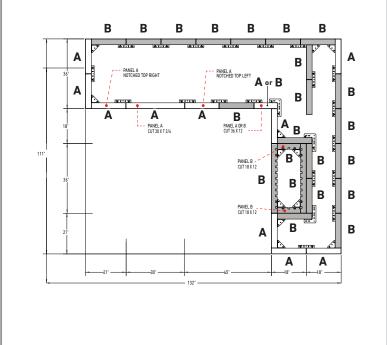

## BBQ WITH LUXURY COUNTER & BAR

**TOP VIEW** 

**REQUIRED PANELS** 18 x 36 PANEL 10x 18 x 36 PANEL 4x 5x IMPORTANT: 18 x 36 panels are sold in pair/layer or in full pallet only. 6 x 36 panels are sold per unit or in layer or in full pallet. **REQUIRED HARDWARE** ANCHOR SLIDE AND NUT 150x JOINING PLATE 22x OUTER CORNER 6 x 0 x STRETCHER TOTAL WEIGHT 5105 Lbs