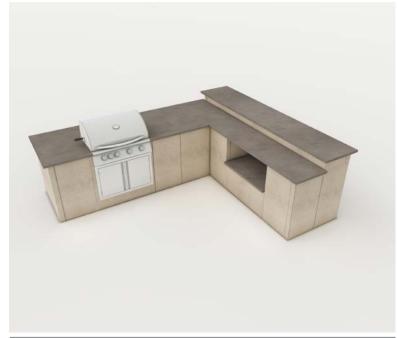

## BBQ WITH LUXURY COUNTER & BAR

**TOP VIEW** 

**REQUIRED PANELS** 18 x 36 PANEL 10x 18 x 36 PANEL 4x 5x IMPORTANT: 18 x 36 panels are sold in pair/layer or in full pallet only. 6 x 36 panels are sold per unit or in layer or in full pallet. **REQUIRED HARDWARE** ANCHOR SLIDE AND NUT 150x JOINING PLATE 22x OUTER CORNER 6 x 0 x STRETCHER TOTAL WEIGHT 5105 Lbs

IMPORTANT: It is recommended to follow the BBQ manufacturer's specifications for ventilation and clearances. Belgard is not responsible for the conformity of connections, clearances and ventilation. BBQ, countertop and accessories are not included.