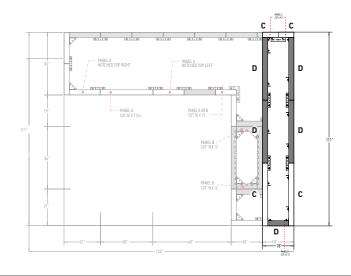

## BBQ WITH LUXURY COUNTER & BAR

**TOP VIEW** 

**REQUIRED PANELS** 18 x 36 PANEL 10x 18 x 36 PANEL 4x 5x IMPORTANT: 18 x 36 panels are sold in pair/layer or in full pallet only. 6 x 36 panels are sold per unit or in layer or in full pallet. **REQUIRED HARDWARE** ANCHOR SLIDE AND NUT 150x JOINING PLATE 22x OUTER CORNER 6 x 0 x STRETCHER TOTAL WEIGHT 5105 Lbs